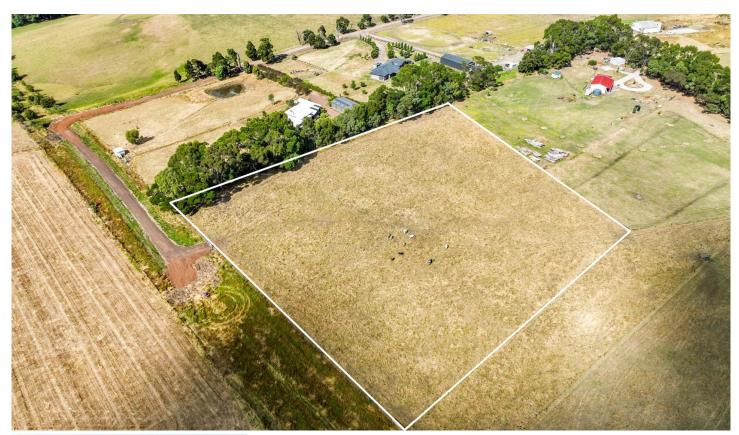

## 46 Mills Road Cobden VIC

Ideally located on the edge of the Cobden township sits a large 3.46 (approx.) acre allotment a stones throw from shops, healthcare facilities and schools. This offering has unlimited potential whether it is building your dream home or running that ever so desired hobby farm. Placed 10 minutes from Lake Bullen Merri, Mount Leura and Lake Purrumbete, the property offers the ultimate country lifestyle without the isolation.

The allotment is zoned Low Density Residential which offers the versatility of building or subdivision. Opportunities like this are few and far between!

**Price** : \$ 220,000 **Land Size** : 3.46 Acres