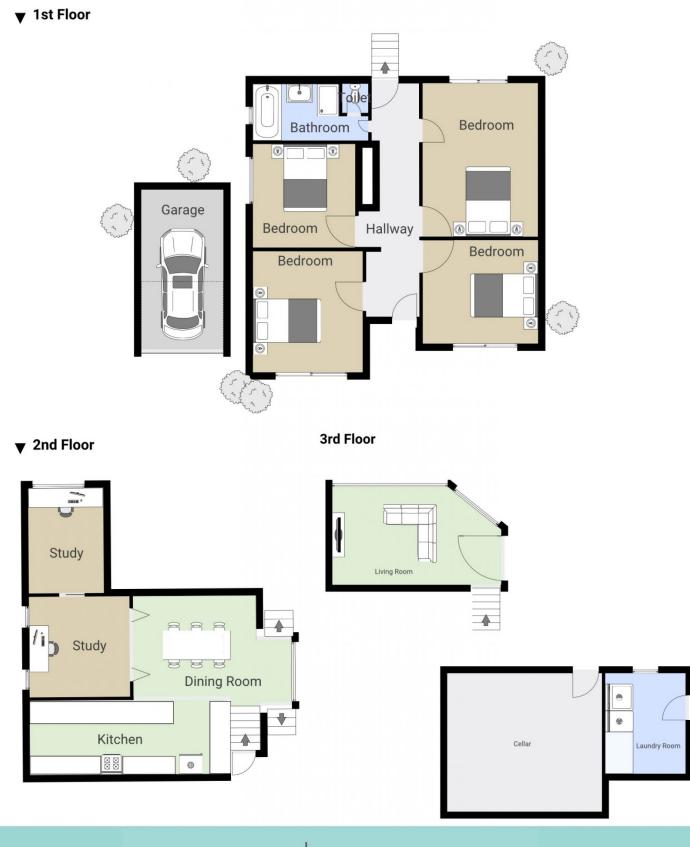

The charming four-bedroom home invites you to move straight in, while also offering scope for further enhancement in future years. It is also an ideal choice for astute developers.

A study, two living spaces, a spacious kitchen, ducted heating, split system heating and cooling, double glazed bedroom windows, and fans throughout mean this home is not only charming but comfortable.

**Dominic Bushell** 0488 905 293

18 Hotham Street, Warrnambool FLOORS:3

LukeWilliams real estate