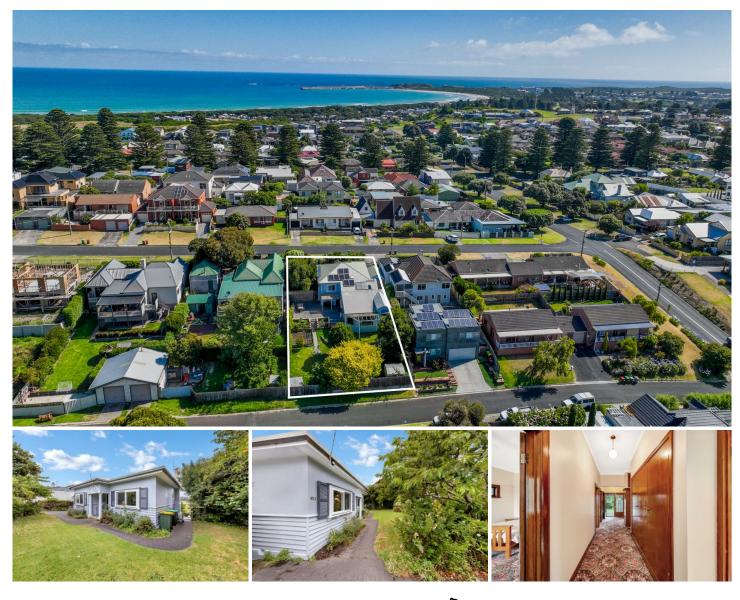

## **18 Hotham Street Warrnambool VIC**

Perfectly positioned in the hotly contested Central-Warrnambool and just minutes from the beach, this property has something to impress everyone upon a generous allotment of 808m2 (approx.).

The charming four-bedroom home invites you to move straight in, while also offering scope for further enhancement in future years. It is also an ideal choice for astute developers.

A study, two living spaces, a spacious kitchen, ducted heating, split system heating and cooling, double glazed bedroom windows, and fans throughout mean this home is not only charming but comfortable.

A large block complimented by a generous courtyard is perfect for entertaining family and friends alike. Huge