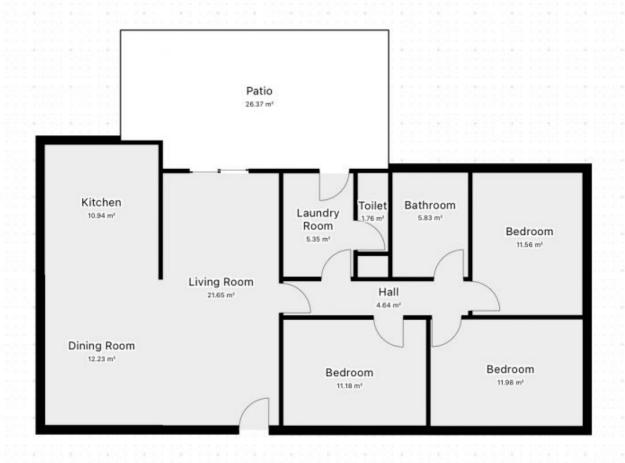

Featuring three large bedrooms with a stunning central bathroom, this will be a comfortable home for a multitude of buyers. On entering, you are greeted by the large open plan living area which then also incorporates a dining area and off to the kitchen. Off this living area through glass sliding doors is a tremendous outdoor undercover area which faces west and north.

A generous double garage with electric roller door also has internal access to the home. The terraced backyard is currently low maintenance but could be planted out if the

3 🕮 1 🔓 2 🖨

**Price** : \$ 550,000 **Land Size** : 772 sqm