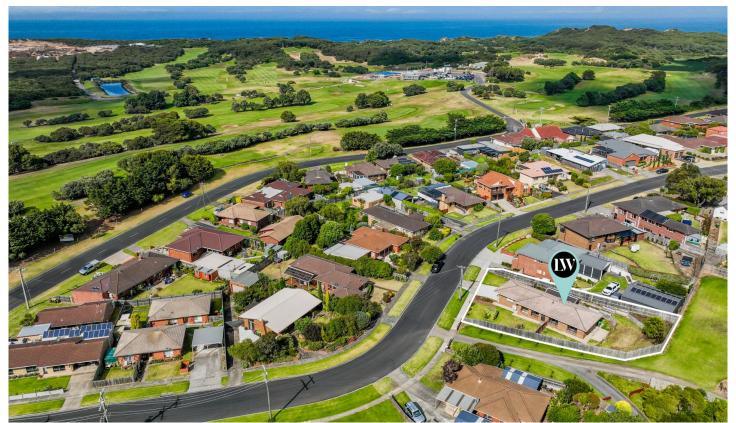

## 16 Fairway Crescent Warrnambool VIC

Barely a handful of homes in this prestigious location become available each year. And with good reason. From this brick home, you are merely metres away from the famous rail trail walk as well as the Warrnambool Golf Club. The golf club is going from strength to strength on course and off. The new clubhouse will be completed soon and will create a real buzz in the area.

A generous double garage with electric roller door also has internal access to the home. The terraced backyard is currently low maintenance but could be planted out if the

3 🕮 1 🔓 2 🖨

**Price** : \$ 550,000 **Land Size** : 772 sqm