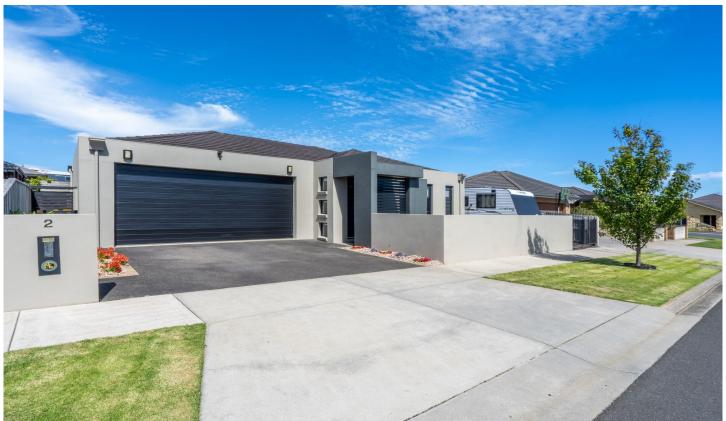

## 2 Golden Spring Court Warrnambool VIC

As far as first impressions go, it gets no better than this. Beyond the subtle modern facade, your mind will be blown by the smart design and quality of build. Entering through big double doors you are greeted by a vast open foyer with striking Bloodwood floorboards. This area has a couple of nice angles to it which create the perfect purpose built space for some impressive artwork. The floor-plan gives us the master and ensuite toward the front, living areas in the middle and further bedrooms and bathroom at the rear. Both bathrooms are spotless, ensuite coming with large walk in shower and double vanity.

This property absolutely comes alive as soon as you hot the living zones. The home has a horse shoe shape design which wraps around a north facing courtyard area. Warrnambool's seasonality is well known, but at 2 Golden Spring Court you'll be comfortable all year round. It simply feels like being in your own private villa in a resort. Off the