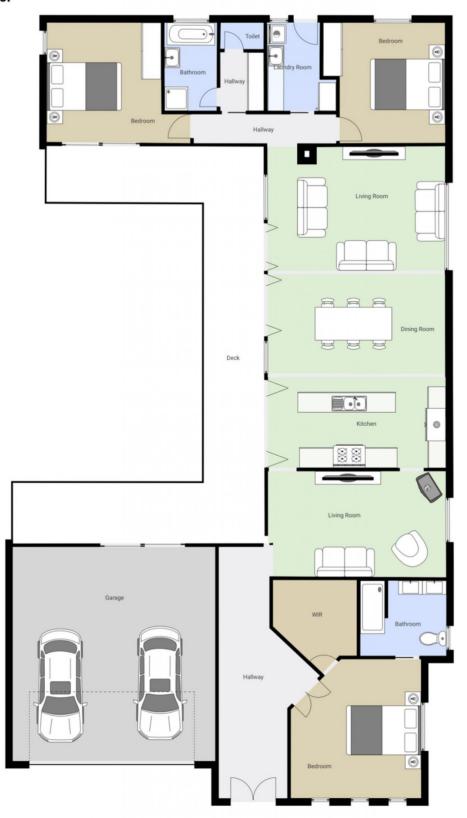

## 2 Golden Spring Court Warrnambool VIC

As far as first impressions go, it gets no better than this. Beyond the subtle modern facade, your mind will be blown by the smart design and quality of build. Entering through big double doors you are greeted by a vast open foyer with striking Bloodwood floorboards. This area has a couple of nice angles to it which create the perfect purpose built space for some impressive artwork. The floor-plan gives us the master and ensuite toward the front, living areas in the middle and further bedrooms and bathroom at the rear. Both bathrooms are spotless, ensuite coming with large walk in shower and double vanity.

## **▼** Ground Floor

LukeWilliams real estate