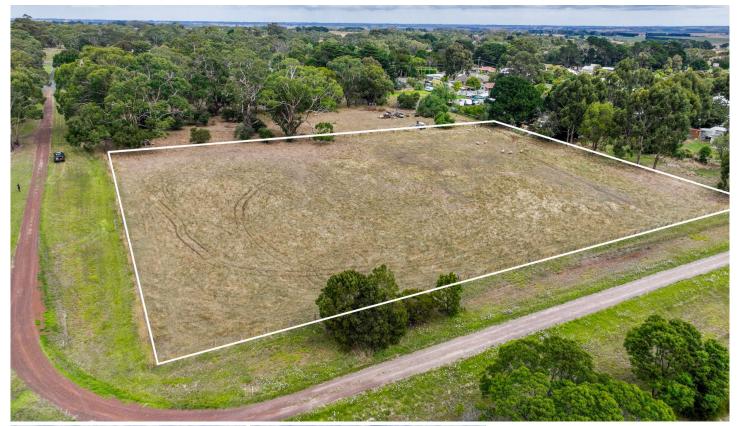

## Corner Boyd Street & Whitehead Street Hawkesdale VIC

This prime block right in the heart of Hawkesdale is ready to be built on. Nicely positioned with a vast northern outlook, you can't help but imagine your new home. Being a corner block and relatively flat, you can gain access via Boyd or Whitehead Streets.

Contact us right away to secure this land.

Price : \$ 240,000 Land Size : 2 Acres

View : https://www.lukewilliamsrealestate.com.au/s

ale/vic/great-ocean-rd-otway-ranges/hawke sdale/residential/land/7423011