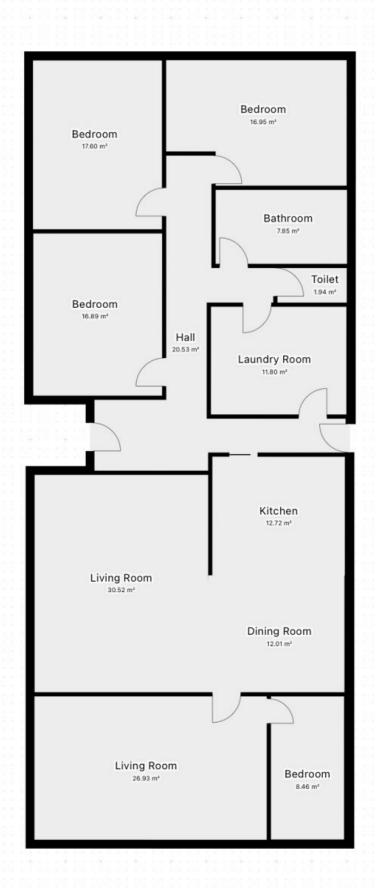

## 1548 Warrnambool-Caramut Road Winslow VIC

This solid home has plenty of attributes an eager buyer should be looking for in this current market. The home is sited on a generous 3,145m2 approx block with lake views. Winslow is a mere 10 minute drive from Warrnambool and only a couple of minutes away from Woolsthorpe's famous Union Station Hotel. The block is flat and is on a corner site which creates many options. A great sized garage with pit is found off the side road and has been utilised in many ways in the past.

The home itself is a wonderful size. The three formal bedrooms are massive and all have BIRs. One of these rooms could incorporate an ensuite easily is someone was to choose that. There is another option at the other end of the home though. Off the kitchen and main living area, a door leads to a further huge bedroom/living area and then another full office or bedroom off that. There are so many options with this home, it'll be genuinely interesting to see