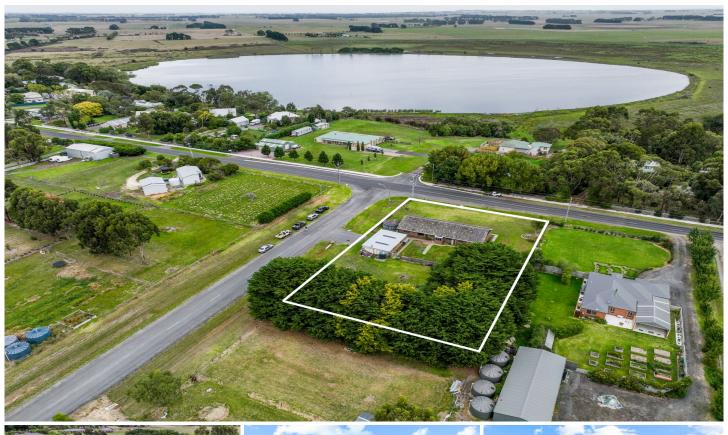

## 1548 Warrnambool-Caramut Road Winslow VIC

This solid home has plenty of attributes an eager buyer should be looking for in this current market. The home is sited on a generous 3,145m2 approx block with lake views. Winslow is a mere 10 minute drive from Warrnambool and only a couple of minutes away from Woolsthorpe's famous Union Station Hotel. The block is flat and is on a corner site which creates many options. A great sized garage with pit is found off the side road and has been utilised in many ways in the past.