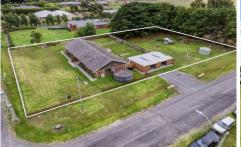

## 1548 Warrnambool-Caramut Road Winslow VIC

This solid home has plenty of attributes an eager buyer should be looking for in this current market. The home is sited on a generous 3,145m2 approx block with lake views. Winslow is a mere 10 minute drive from Warrnambool and only a couple of minutes away from Woolsthorpe's famous Union Station Hotel. The block is flat and is on a corner site which creates many options. A great sized garage with pit is found off the side road and has been utilised in many ways in the past.