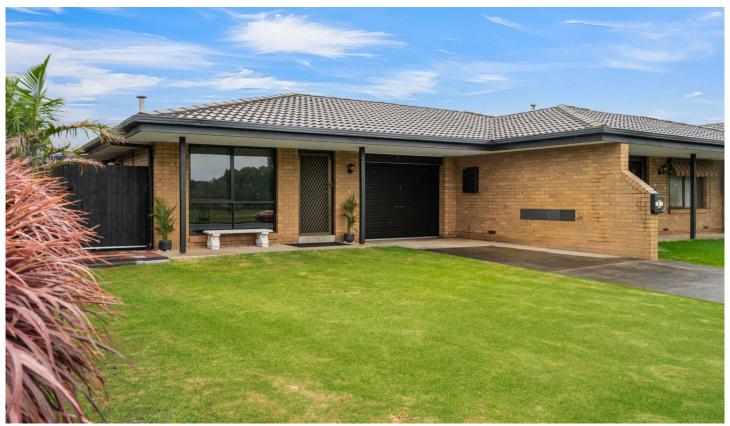

## 1/56 Queens Road Warrnambool VIC

Expect the unexpected. From the neat facade and perfectly manicured lawns, you'd expect a run of the mill unit inside, this is everything but. On entering the home, you are greeted by some strong dark tones and rich character. It really works together well to present a home unlike any others you'll see. From the kitchen and living area, you'll be able to gaze out over the parkland that abuts St Jospehs Primary School. You'll also be pleasantly surprised by the ability to take in the afternoon sun out the front of the house and look upon the botanical gardens in the distance.

The two bedrooms are a fantastic size and both have BIR's. The master bedroom has semi access into the bathroom and then to the separate toilet. There is internal access from the massive single garage into the hallway. The laundry grants access outdoors. The yard here is utterly brilliant, it's really low maintenance but with super privacy and establishment.