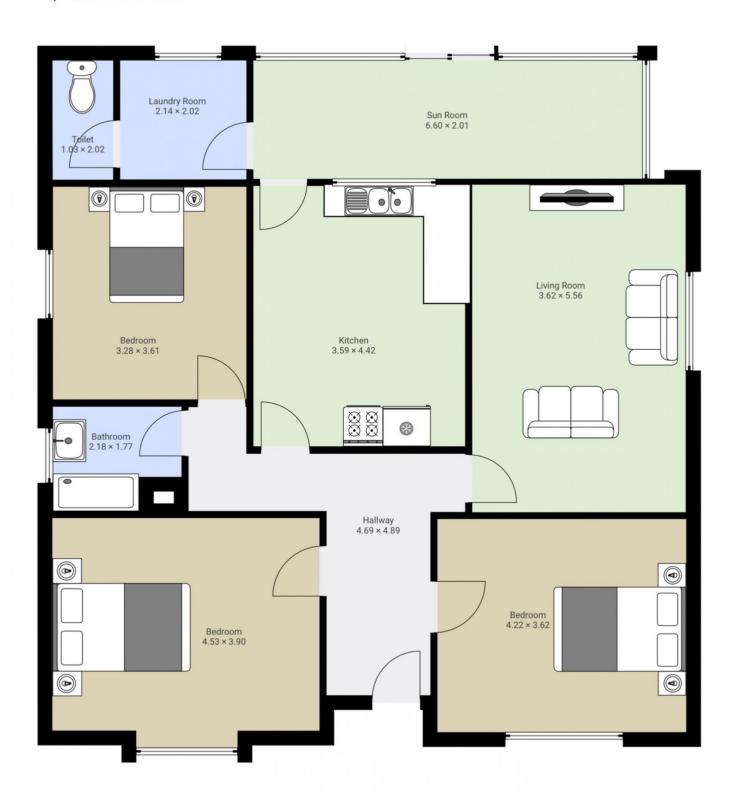

## 28 Banyan Street

28 Banyan Street, Warrnambool FLOORS: 1

The measurements provided in this real estate floor plan are intended to serve as a general guide and for marketing purposes only. While every effort has been made to ensure accuracy, these measurements are not intended to be relied upon for any purpose, and should not be considered a guarantee of precise dimensions or square footage.

## **▼** Ground Floor