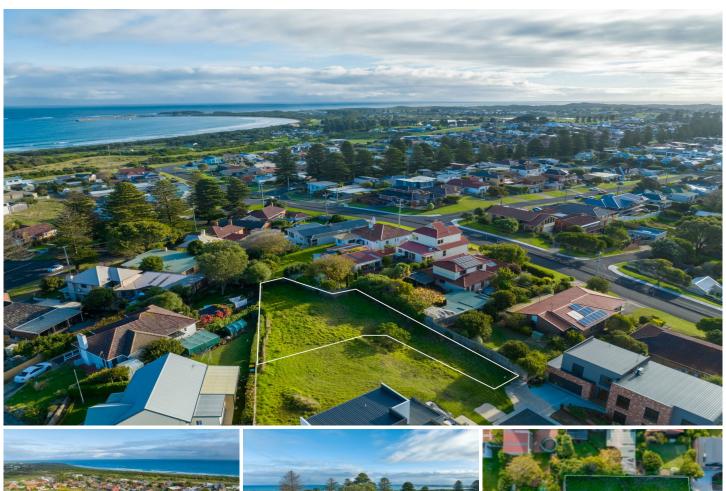

## 5 Brebner Close Warrnambool VIC

Possibly the greatest vacant block in the CBD of Warrnambool. Here is your opportunity to secure a 600m2 approx. lot with both ocean and city views. Perched at the highest point of the Holbrook Estate, your mind boggles with possibilities.

This parcel of land is the largest block within the relatively hidden estate. Taking a drive through Holbrook will really open up your eyes to some modern, low maintenance design and building.

The property is well and truly titled and ready to be built on immediately. The current owners do have some plans, soil test and further research that they can share with the right purchaser.

The ability to build a new home this close to the CBD, beach, river, schools and shops is almost impossible. Be quick to secure this chance of a lifetime.

**Price** : \$ 370,000 **Land Size** : 600 sqm