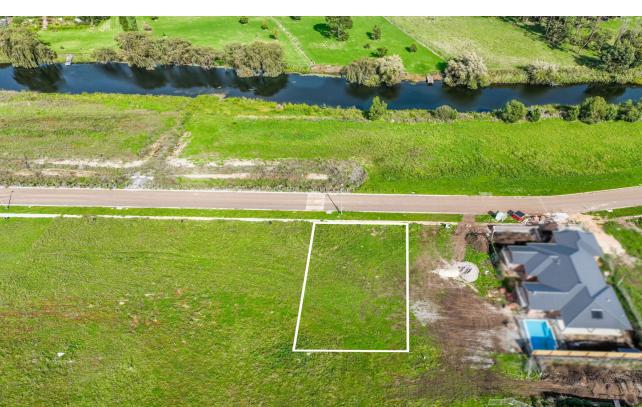

## 15 Cassady Esplanade Warrnambool VIC

Situated in the popular Riverside Estate just moments from the banks of the Merri River, lies this exceptional titled allotment. Measuring 660m2 (approx) with a north-facing backyard, this block offers enormous potential for families, retirees, investors and first home buyers alike.

Land Size : 660 sqm View : https://ww

: https://www.lukewilliamsrealestate.com.au/s ale/vic/warrnambool-port-fairy/warrnambool/ residential/land/7552816

Dominic Bushell 0488 905 293