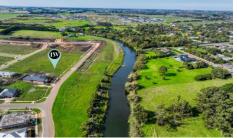

## 15 Cassady Esplanade Warrnambool VIC

Situated in the popular Riverside Estate just moments from the banks of the Merri River, lies this exceptional titled allotment. Measuring 660m2 (approx) with a north-facing backyard, this block offers enormous potential for families, retirees, investors and first home buyers alike.