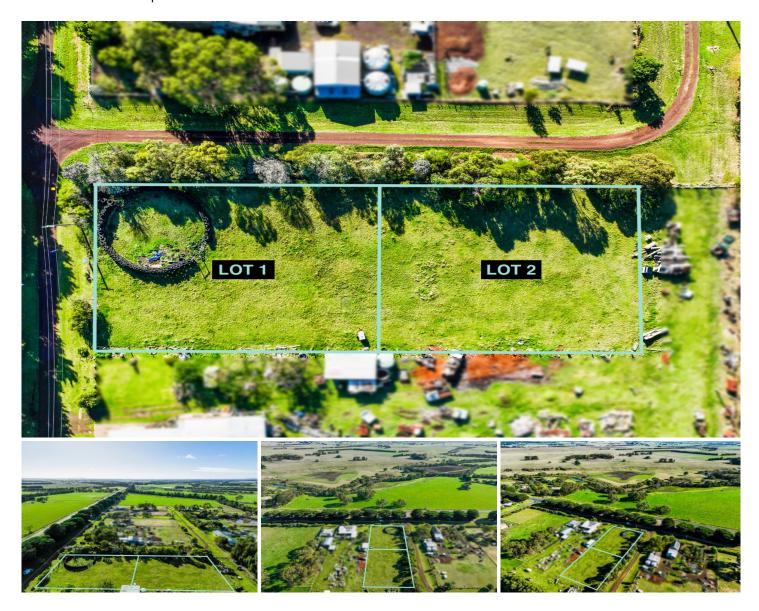

## 1 & 2/ Hopkins Highway Ellerslie VIC

Lifestyle sized blocks of land have become very popular in the last few years and here is two lots with plenty to offer.

Both Lot One and Lot Two will have dual access points from either Cooks Road, the highway service road or, the rear laneway. There are power lines along the service road on Hopkins Highway and also along the rear of Lot 2 so connecting power is not a problem. With both lots being flat, town shipped zoned and well protected, there is multiple opportunities for a new home, relocatable, shedding or even a glamping setup.

Only 10 minutes from Mortlake and 20 minutes from Warrnambool, you are only a short drive away from supermarkets, restaurants and retail therapy.

Get in contact for any more Information. Section 32

**Price:** \$135,000