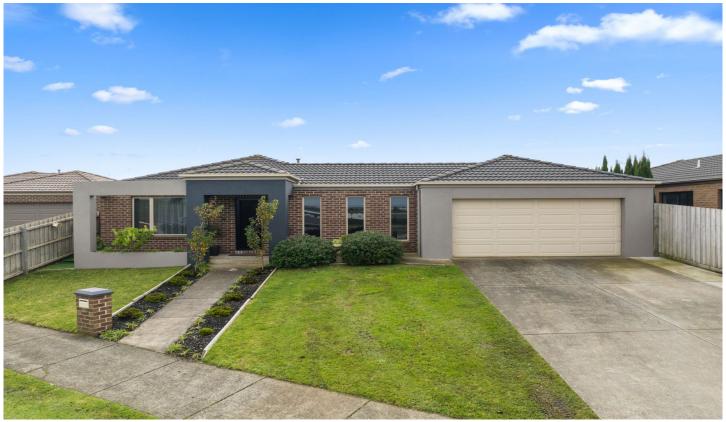

## 30 Adriana Crescent Warrnambool VIC

Set on a tidy 610m2 (approx.) allotment, this quality home offers well designed family living in a convenient location. The idyllic surrounds are within minutes of parks, kindergartens & schools, 5 minutes from Central Warrnambool, 7 minutes from the Beach and Pertobe Road precinct.

Comprising three bedrooms and a fourth come study, the master includes WIR with a modern ensuite. Three additional bedrooms include BIR and are serviced by a central bathroom. The main living offers a spacious open plan with a quality kitchen featuring modern appliances, excellent storage, and easy access to the dining and spacious outdoor entertaining room and alfresco. A second living area provides the flexibility for the parents to relax or for the kids to play.

Outdoors the well-manicured backyard with rear access offers ample space to play, is complimented by a

4 🕒 2 🔓 5 🖨

**Price** : \$ 650,000 **Land Size** : 610 sgm

View : https://www.lukewilliamsrealestate.com.au/s