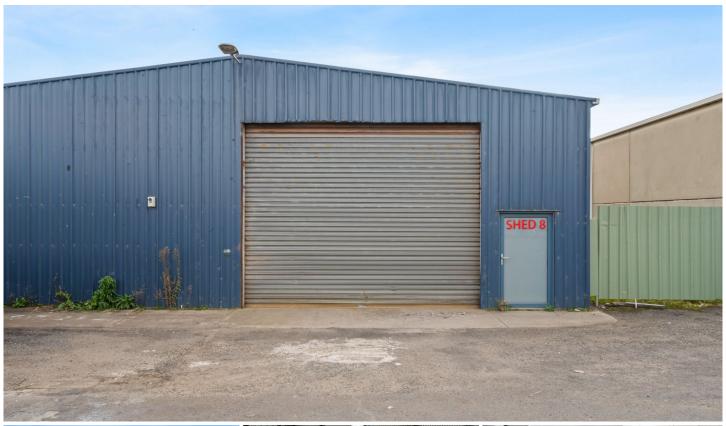

## 8/22 Walsh Road Warrnambool VIC

Introducing 8/22 Walsh Road, a prime industrial property that presents an exceptional investment opportunity in the sought-after Silverton Park precinct. This versatile warehouse owner occupier or an investor with yields of around 5.5%.

Situated in Warrnambool's prominent industrial precinct, this property benefits from excellent accessibility to major transport routes, including nearby highways and arterial roads. This strategic location ensures seamless connectivity to Geelong, Melbourne, and beyond, enhancing the property's desirability for both tenants and investors.