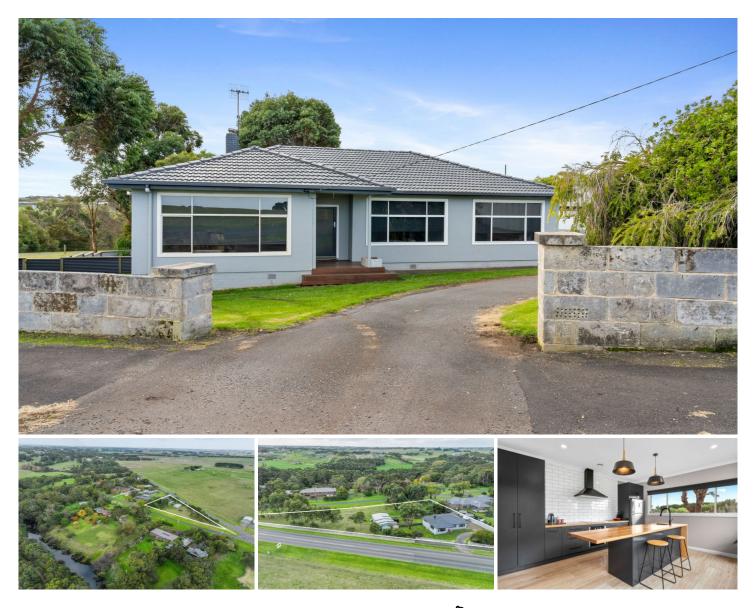

## 12-14 Albert Street Woodford VIC

Properties within the village of Woodford just don't present themselves at this price level. Let alone properties that are brilliantly renovated, have great shedding and come with a scenic northern outlook. Woodford is certainly no secret anymore. Over the last few years, houses have been snapped up at premium prices due to the proximity to Warrnambool whilst still having a community spirit along with reputable primary school.

This three bedroom residence is spacious and well balanced. All three bedrooms are a fantastic size with the master having an ensuite. The main bathroom has a large walk-in shower and separate bath. The formal living room has a big fireplace which then backs onto the kitchen. The kitchen could well be our favourite part of the home. It faces north and has a marvellous view. Perched up nice and high you can see out into the rolling hills of Woodford as well as over your entire block which is 3,453m2 approx