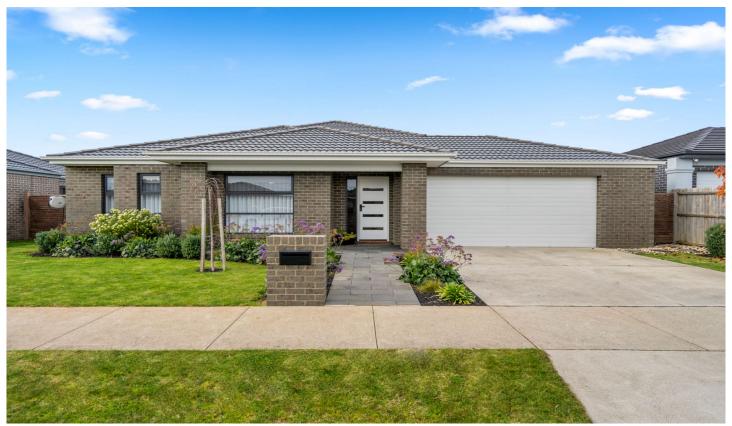

## 9 Corrigan Street Warrnambool VIC

Each time a generous family home is presented in this area, many eyes are drawn. This will be no exception! Sitting on an impressive 820m2 approx. block this premium built home will wow you from first impressions all the way through. The streetscape is established and pretty. Flowing on from the landscaped front yard, you'll enter through a big wide hallway giving the feeling of space and exclusivity. The floor plan is excellent, you'll first find the master suite, which is enormous. The walk in robe is one of the more impressive you'll see and the bedroom itself is very generous. The kitchen, dining and lounge area is the heart of the home and is clearly where you'll spend majority of your time. This space is grand and you can look out over the backyard and outdoor entertaining area from the kitchen. The newly constructed outdoor area is high and masterfully built, it also includes a pizza over and large ceiling fan for those warm nights.