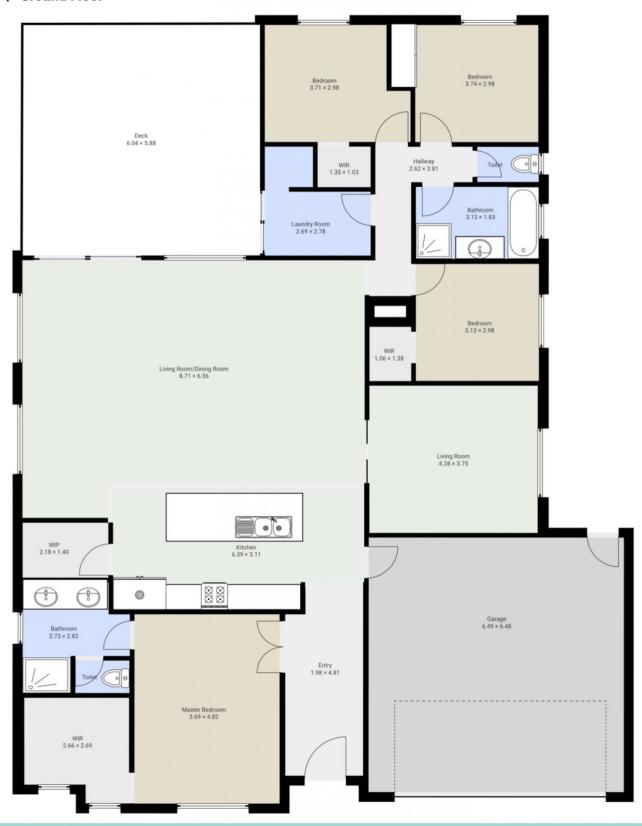

## 9 Corrigan Street

9 Corrigan Street, Warrnambool FLOORS: 1

The measurements provided in this real estate floor plan are intended to serve as a general guide and for marketing purposes only. While every effort has been made to ensure accuracy, these measurements are not intended to be relied upon for any purpose, and should not be considered a guarantee of precise dimensions or square footage.

## **▼** Ground Floor