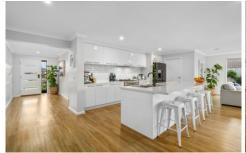

## 9 Corrigan Street Warrnambool VIC

Each time a generous family home is presented in this area, many eyes are drawn. This will be no exception! Sitting on an impressive 820m2 approx. block this premium built home will wow you from first impressions all the way through. The streetscape is established and pretty. Flowing on from the landscaped front yard, you'll enter through a big wide hallway giving the feeling of space and exclusivity. The floor plan is excellent, you'll first find the master suite, which is enormous. The walk in robe is one of the more impressive you'll see and the bedroom itself is very generous. The kitchen, dining and lounge area is the heart of the home and is clearly where you'll spend majority of your time. This space is grand and you can look out over the backyard and outdoor entertaining area from the kitchen. The newly constructed outdoor area is high and masterfully built, it also includes a pizza over and large ceiling fan for those warm nights.