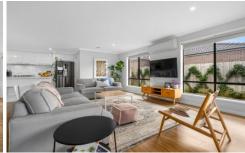

## 9 Corrigan Street Warrnambool VIC

Each time a generous family home is presented in this area, many eyes are drawn. This will be no exception! Sitting on an impressive 820m2 approx. block this premium built home will wow you from first impressions all the way through. The streetscape is established and pretty. Flowing on from the landscaped front yard, you'll enter through a big wide hallway giving the feeling of space and exclusivity. The floor plan is excellent, you'll first find the master suite, which is enormous. The walk in robe is one of the more impressive you'll see and the bedroom itself is very generous. The kitchen, dining and lounge area is the heart of the home and is clearly where you'll spend majority of your time. This space is grand and you can look out over the backyard and outdoor entertaining area from the kitchen. The newly constructed outdoor area is high and masterfully built, it also includes a pizza over and large ceiling fan for those warm nights.