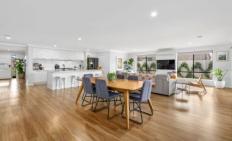

## 9 Corrigan Street Warrnambool VIC

Each time a generous family home is presented in this area, many eyes are drawn. This will be no exception! Sitting on an impressive 820m2 approx. block this premium built home will wow you from first impressions all the way through. The streetscape is established and pretty. Flowing on from the landscaped front yard, you'll enter through a big wide hallway giving the feeling of space and exclusivity. The floor plan is excellent, you'll first find the master suite, which is enormous. The walk in robe is one of the more impressive you'll see and the bedroom itself is very generous. The kitchen, dining and lounge area is the heart of the home and is clearly where you'll spend majority of your time. This space is grand and you can look out over the backyard and outdoor entertaining area from the kitchen. The newly constructed outdoor area is high and masterfully built, it also includes a pizza over and large ceiling fan for those warm nights.