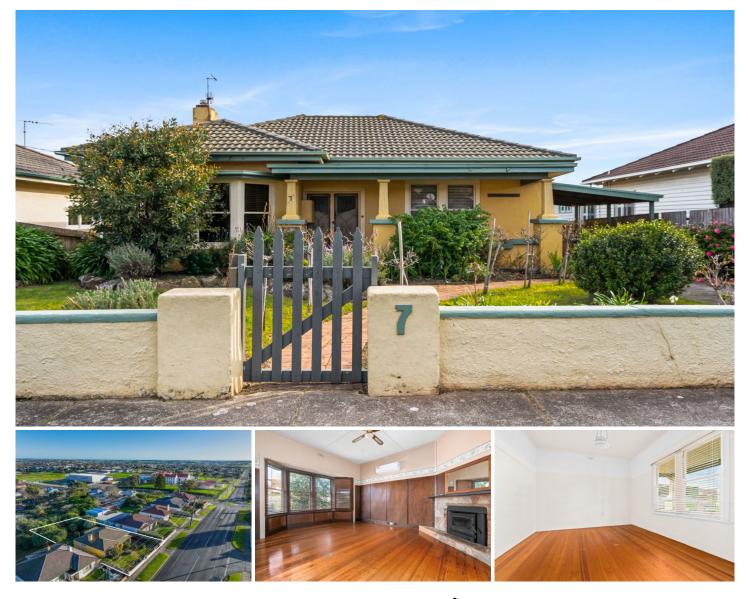

## 7 Ardlie Street Warrnambool VIC

Opportunities at this price bracket to sink your teeth into a sweet Californian Bungalow don't present themselves all that often. The stunning facade of this home is like something out of a dream, with a bit of vision, you'll make it your own within no time.

On entering the home, you are greeted by mid century dado panelling which sets the theme for the rest of your journey. Off the entrance you'll be gobsmacked by the formal living room. Incorporating a fireplace and bay window, this is such a relaxing environment and will be complimented perfectly by the right furniture.

There are two bedrooms, the master is a really impressive size. The centralised bathroom is neat and tidy and the kitchen is ready to go without any thought. Off the back of the house facing west and taking in the afternoon light is a long sunroom which could be utilised in any number of ways.