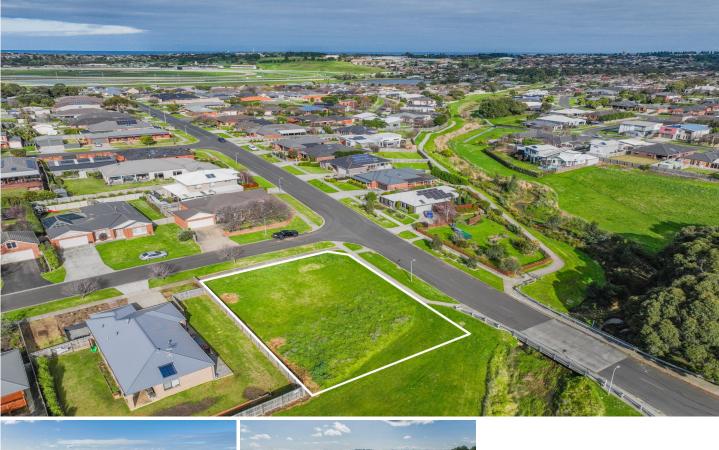

## 36 Kielli Drive Warrnambool VIC

As the title suggests, we believe this is the best block available in North Warrnambool. Alone, the sheer size of 984m2 approx. is mightily impressive but add to this the fact it has a northern and western aspect and it all comes together. The mind boggles with possibilities for this building block, whether it's to build a premium home that matches the block, a home with a huge yard for a shed or even to subdivide and develop. All roads leads to success here in Kielli Drive. Mere metres away you'll find the Russells Creek walking track as well as childcare centre. The surrounding homes in this tightly held area are quite prestigious and any home that is built will gain value through the neighbourhood feel.

Contact us immediately for further details and to secure this rare offering.

**Price** : \$ 348,000

Land Size : 984 sqm View : https://ww

: https://www.lukewilliamsrealestate.com.au/s ale/vic/warrnambool-port-fairy/warrnambool/ residential/land/7681784