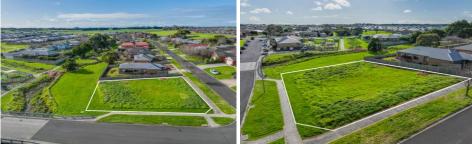

## 36 Kielli Drive Warrnambool VIC

As the title suggests, we believe this is the best block available in North Warrnambool. Alone, the sheer size of 984m2 approx. is mightily impressive but add to this the fact it has a northern and western aspect and it all comes together. The mind boggles with possibilities for this building block, whether it's to build a premium home that matches the block, a home with a huge yard for a shed or even to subdivide and develop. All roads leads to success here in Kielli Drive. Mere metres away you'll find the Russells Creek walking track as well as childcare centre. The surrounding homes in this tightly held area are quite prestigious and any home that is built will gain value through the neighbourhood feel.

Contact us immediately for further details and to secure this rare offering.

**Price** : \$ 348,000

Land Size : 984 sqm View : https://ww

: https://www.lukewilliamsrealestate.com.au/s ale/vic/warrnambool-port-fairy/warrnambool/ residential/land/7681784