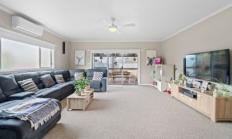

3 Lance Court is neat and inviting from first glance. On entering the home you'll sneak a peek right down the entire length of the home, it's mightily impressive. Featuring three bedrooms, two living areas and a stunning centralised bathroom, the home also has two toilets and a study area.

The home is generously heated via gas central heating, two split systems as well as to gas heaters. The two living areas are very well separated and create the ideal environment for growing kids or even just to have your own space. The rear living area sprawls out onto the a large outdoor undercover area with cafe blinds and lighting. It's a great area to entertain privately.