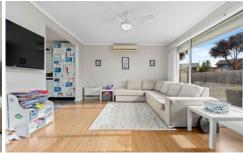

3 Lance Court is neat and inviting from first glance. On entering the home you'll sneak a peek right down the entire length of the home, it's mightily impressive. Featuring three bedrooms, two living areas and a stunning centralised bathroom, the home also has two toilets and a study area.

The home is generously heated via gas central heating, two split systems as well as to gas heaters. The two living areas are very well separated and create the ideal environment for growing kids or even just to have your own space. The rear living area sprawls out onto the a large outdoor undercover area with cafe blinds and lighting. It's a great area to entertain privately.