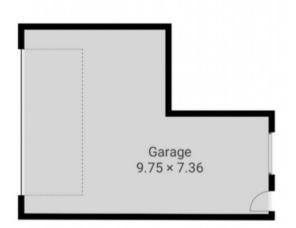

The measurements provided in this real estate floor plan are intended to serve as a general guide and for marketing purposes only. While every effort has been made to ensure accuracy, these measurements are not intended to be relied upon for any purpose, and should not be considered a guarantee of precise dimensions or square footage.





LukeWilliams real estate

## 6 Gat Sing Way, Warrnambool

6 Gat Sing Way, Warrnambool FLOORS: 2

.....

The measurements provided in this real estate floor plan are intended to serve as a general guide and for marketing purposes only. While every effort has been made to ensure accuracy, these measurements are not intended to be relied upon for any purpose, and should not be considered a guarantee of precise dimensions or square footage.





Basement



LukeWilliams real estate