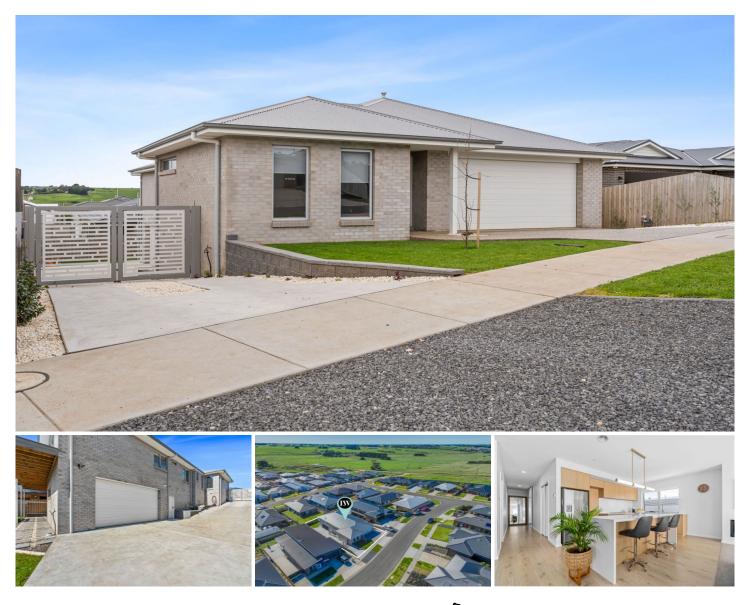

#### 6 Gat Sing Way Warrnambool VIC

Without a doubt, we believe this home to be the premier establishment within the Merri Views Estate. Boasting a formidable yet functional facade, you'll be excited to see both a double garage at the front and yet another at the rear. Every detail has been carefully selected and applied to build a truly special home.

On inspecting the property, you'll leave knowing it isn't just any modern build. The floor plan has been customised to create a wow factor in the kitchen, dining and living area. These spaces look out to the north over the rest of the estate and into the green farming pastures. It's light and bright all day long here. The fixtures and fittings throughout the home are top class from the stone benches to the sheers, the pendant lighting in the kitchen to the wall lighting in the master bedroom, it all gives a luxe feel. Double glazing, gas central heating and quality carpet are just some of the other qualities. The kitchen/living area is

### 4 🛤 2 🚔 4 🚘

| Price     | :\$850,000    |
|-----------|---------------|
| Land Size | : 651 sqm     |
| View      | : https://wwv |

- : https://www.lukewilliamsrealestate.com.au/s ale/vic/warrnambool-port-fairy/warrnambool/ residential/house/7705096