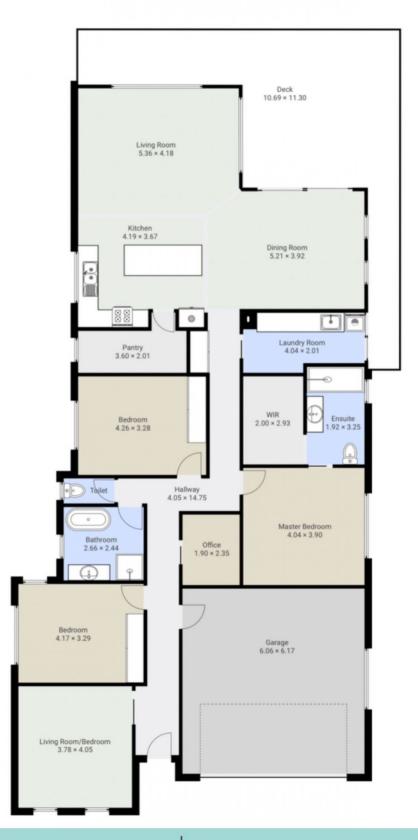

## 6 Gat Sing Way, Warrnambool

6 Gat Sing Way, Warrnambool FLOORS: 1

#### ▼ Ground Floor

The measurements provided in this real estate floor plan are intended to serve as a general guide and for marketing purposes only. While every effort has been made to ensure accuracy, these measurements are not intended to be relied upon for any purpose, and should not be considered a guarantee of precise dimensions or square footage.