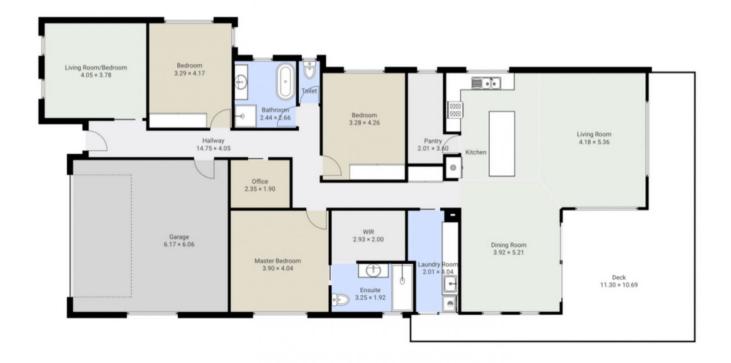

## 6 Gat Sing Way, Warrnambool

6 Gat Sing Way, Warrnambool FLOORS: 2

.....

The measurements provided in this real estate floor plan are intended to serve as a general guide and for marketing purposes only. While every effort has been made to ensure accuracy, these measurements are not intended to be relied upon for any purpose, and should not be considered a guarantee of precise dimensions or square footage.