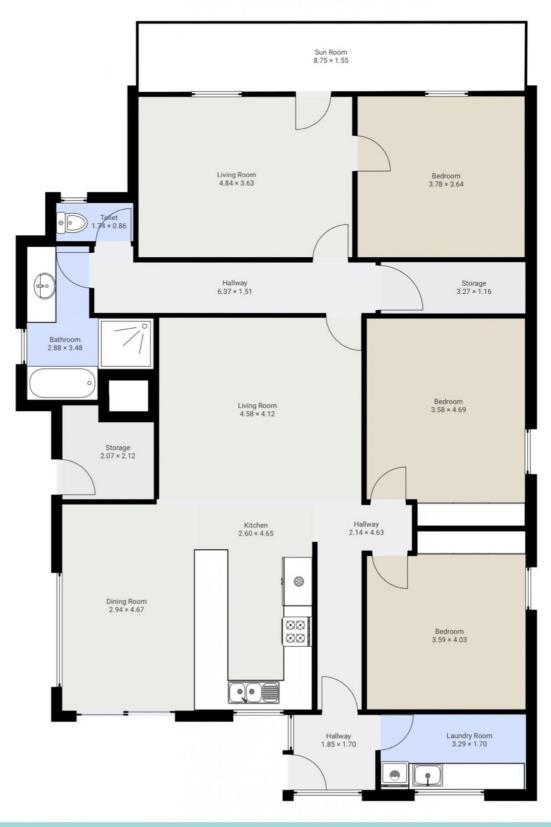

## 265 Warrne Road, Wangoom

265 Warrne Road, Wangoom FLOORS: 1

The measurements provided in this real estate floor plan are intended to serve as a general guide and for marketing purposes only. While every effort has been made to ensure accuracy, these measurements are not intended to be relied upon for any purpose, and should not be considered a guarantee of precise dimensions or square footage.

#### Ground Floor

LW