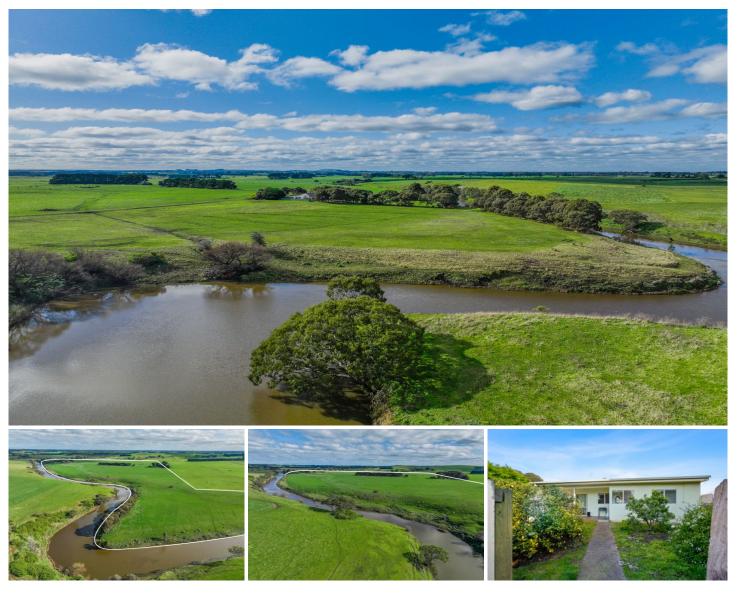

#### 263 Warrne Road Wangoom VIC

Comprising of 110 acres\* of rich fertile river flats and situated in the renowned farming region of the Hopkins River catchment is this productive, low input beef farm.

Situated just minutes from Warrnambool this property is ideal for the growing family, someone looking to ease into retirement or the astute investor.

Approximately 700m of river frontage is complimented by a neat three-bedroom farmhouse, shedding, cattle yards, bore and fencing throughout.