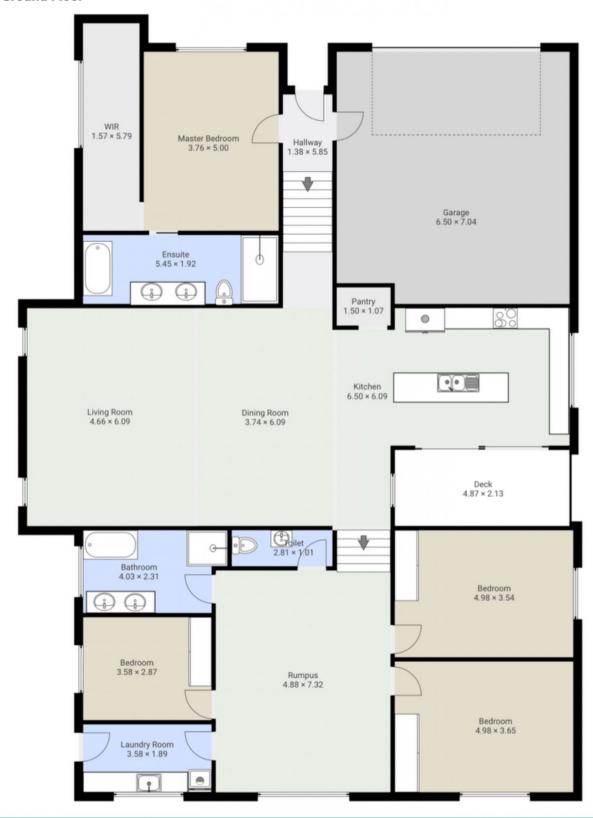

## 28 Cherlin Drive, Warrnambool

28 Cherlin Drive, Warrnambool FLOORS: 1

The measurements provided in this real estate floor plan are intended to serve as a general guide and for marketing purposes only. While every effort has been made to ensure accuracy, these measurements are not intended to be relied upon for any purpose, and should not be considered a guarantee of precise dimensions or square footage.

## **▼** Ground Floor

LukeWilliams real estate