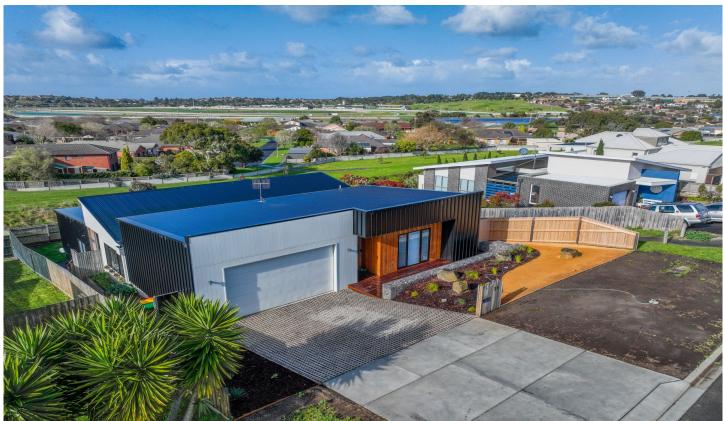

## 28 Cherlin Drive Warrnambool VIC

Custom built, extreme quality, restful outlook and a tightly held location. There is every reason in the world to make 28 Cherlin Drive your new home. Recently finished in a meticulous manner, this home is ripe for the buyer with a fastidious eye for detail.

On entering the home, you'll get a glance throughout the entire length of the home which is built over three split levels. Unlike some double story homes, this split style of living creates the feeling of inclusiveness as it flows effortless but also has ample separation and privacy.

Featuring four massive bedrooms, this home is large in every aspect. Three of the bedrooms measure in at 5m x 3.6m approx. The master ensuite compliments the main bathroom perfectly by both having a beautiful bath and exquisite tiling which is a mix of terrazzo look with a deep green subway. The centre of the home consists of the kitchen/living/dining area. This space is just magnificent. It