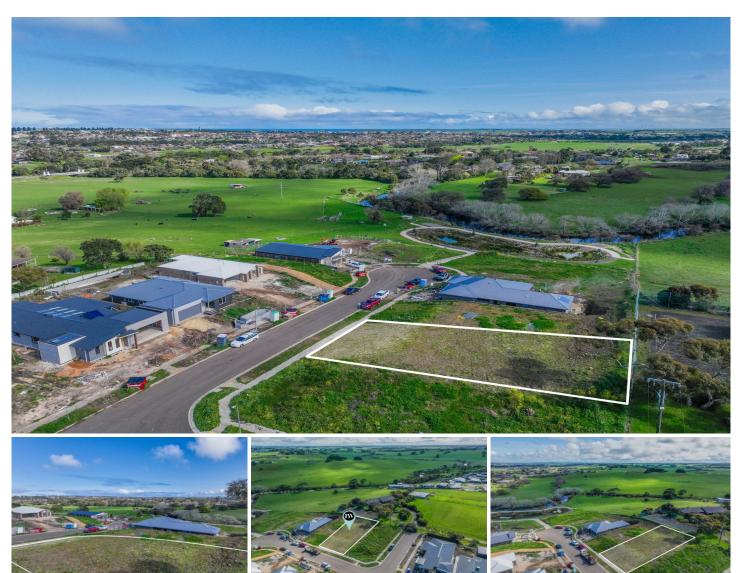

## 38 Stewart Court Warrnambool VIC

This is the type of block you just simply have to buy. This is the type of block that you can build a home to be proud of forever. With unbelievable views to the west towards the Merri River and Wollaston Bridge, you'll be able to create something truly iconic. Sitting high and proud on a 741m2 approx. site, you'll enjoy both the western views as well as a northern backyard. The Riviera Estate is quickly filling up with established homes and some are quite substantial to say the least. Being so very close to the Northpoint Shopping centre as well as schools and a short drive into the CBD, there's no wonder why it's so popular here.