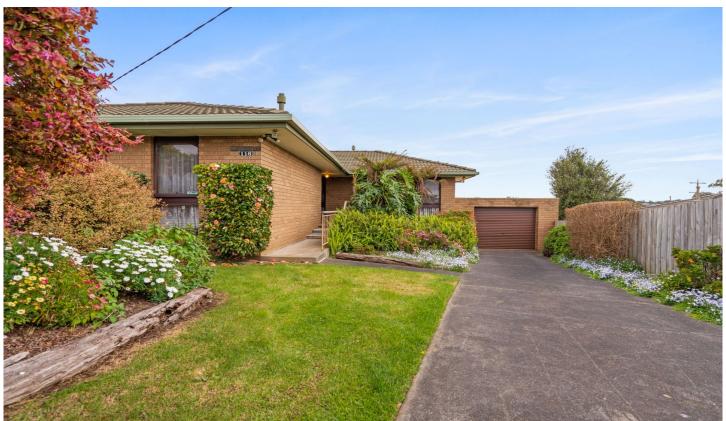

## 116 Woodend Road Warrnambool VIC

As solid as the day it was built, this three bedroom, two bathroom residence is prime for its new owner. Being in the same hands since 1989 its been cared for well and the opportunities are plentiful.

Nicely positioned on the block, the rear yard which is a great size, gets full exposure to the north and is perfectly sheltered from the elements. The block size of 721m2 approx. is becoming a rare commodity in this age and it could be utilised really well to the right buyer. On entering the home, you are greeted by a decadent area of yesteryear which then opens up onto both living areas. There is one large living area and another smaller one which is separated by the kitchen and dining area. The three bedrooms all have built in robes with the master having an ensuite also. The views from this space are amazing to the north. The main bathroom has been updated and is quite user friendly. At the back corner of the