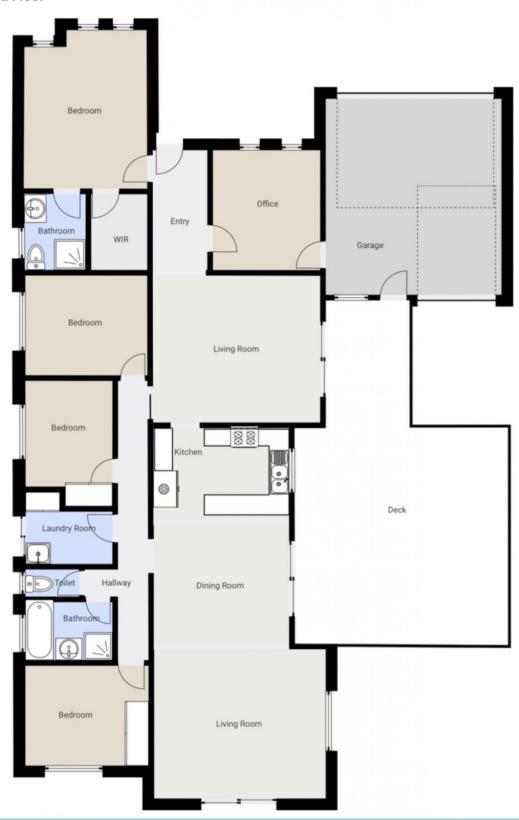

#### 226 Russells Road Mailors Flat VIC

This is the one. This property has it all. A superb balance between house, land and shedding. Sitting on a flat 4,247m2 approx. block only a five minute drive to Warrnambool, the location is as good as being in town. The house itself is very generously appointed. It features four bedrooms, master with ensuite and walk in robe, the further three bedrooms all having built in robes and in a hall with their own bathroom, laundry and seperate toilet. Along the northern edge of the home you'll be delighted to find two living areas and the spacious kitchen. Both living areas have access outside to the impressive undercover decking. Finally within the home you'll also find a room that could be used as a fifth bedroom/office/third living area. It comes off the central hallway and adjoins the double garage. The home has some great features such as the double glazed windows, gas central heating, electric split system and stone bench tops.

## 226 Russells Road, Mailors Flat

226 Russells Road, Mailors Flat FLOORS: 1

The measurements provided in this real estate floor plan are intended to serve as a general guide and for marketing purposes only. While every effort has been made to ensure accuracy, these measurements are not intended to be relied upon for any purpose, and should not be considered a guarantee of precise dimensions or square footage.

### **▼** Ground Floor