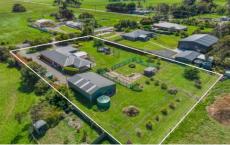

#### 226 Russells Road Mailors Flat VIC

This is the one. This property has it all. A superb balance between house, land and shedding. Sitting on a flat 4,247m2 approx. block only a five minute drive to Warrnambool, the location is as good as being in town. The house itself is very generously appointed. It features four bedrooms, master with ensuite and walk in robe, the further three bedrooms all having built in robes and in a hall with their own bathroom, laundry and seperate toilet. Along the northern edge of the home you'll be delighted to find two living areas and the spacious kitchen. Both living areas have access outside to the impressive undercover decking. Finally within the home you'll also find a room that could be used as a fifth bedroom/office/third living area. It comes off the central hallway and adjoins the double garage. The home has some great features such as the double glazed windows, gas central heating, electric split system and stone bench tops.

4 📮 2 🖺 8 🖨

**Price** : \$ 900,000 **Land Size** : 4247 sqm

View : https://www.lukewilliamsrealestate.com.au/s

ale/vic/great-ocean-rd-otway-ranges/mailors

-flat/residential/house/7779500

Luke Williams 0438 305 533