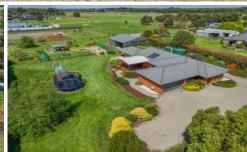

#### 226 Russells Road Mailors Flat VIC

This is the one. This property has it all. A superb balance between house, land and shedding. Sitting on a flat 4,247m2 approx. block only a five minute drive to Warrnambool, the location is as good as being in town. The house itself is very generously appointed. It features four bedrooms, master with ensuite and walk in robe, the further three bedrooms all having built in robes and in a hall with their own bathroom, laundry and seperate toilet. Along the northern edge of the home you'll be delighted to find two living areas and the spacious kitchen. Both living areas have access outside to the impressive undercover decking. Finally within the home you'll also find a room that could be used as a fifth bedroom/office/third living area. It comes off the central hallway and adjoins the double garage. The home has some great features such as the double glazed windows, gas central heating, electric split system and stone bench tops.

4 📮 2 🖺 8 🖨

**Price** : \$ 900,000 **Land Size** : 4247 sqm

View : https://www.lukewilliamsrealestate.com.au/s

ale/vic/great-ocean-rd-otway-ranges/mailors

-flat/residential/house/7779500

Luke Williams 0438 305 533