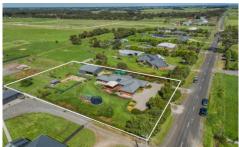

#### 226 Russells Road Mailors Flat VIC

This is the one. This property has it all. A superb balance between house, land and shedding. Sitting on a flat 4,247m2 approx. block only a five minute drive to Warrnambool, the location is as good as being in town. The house itself is very generously appointed. It features four bedrooms, master with ensuite and walk in robe, the further three bedrooms all having built in robes and in a hall with their own bathroom, laundry and seperate toilet. Along the northern edge of the home you'll be delighted to find two living areas and the spacious kitchen. Both living areas have access outside to the impressive undercover decking. Finally within the home you'll also find a room that could be used as a fifth bedroom/office/third living area. It comes off the central hallway and adjoins the double garage. The home has some great features such as the double glazed windows, gas central heating, electric split system and stone bench tops.

4 📮 2 🖺 8 🖨

**Price** : \$ 900,000 **Land Size** : 4247 sqm

View : https://www.lukewilliamsrealestate.com.au/s

ale/vic/great-ocean-rd-otway-ranges/mailors

-flat/residential/house/7779500

Luke Williams 0438 305 533