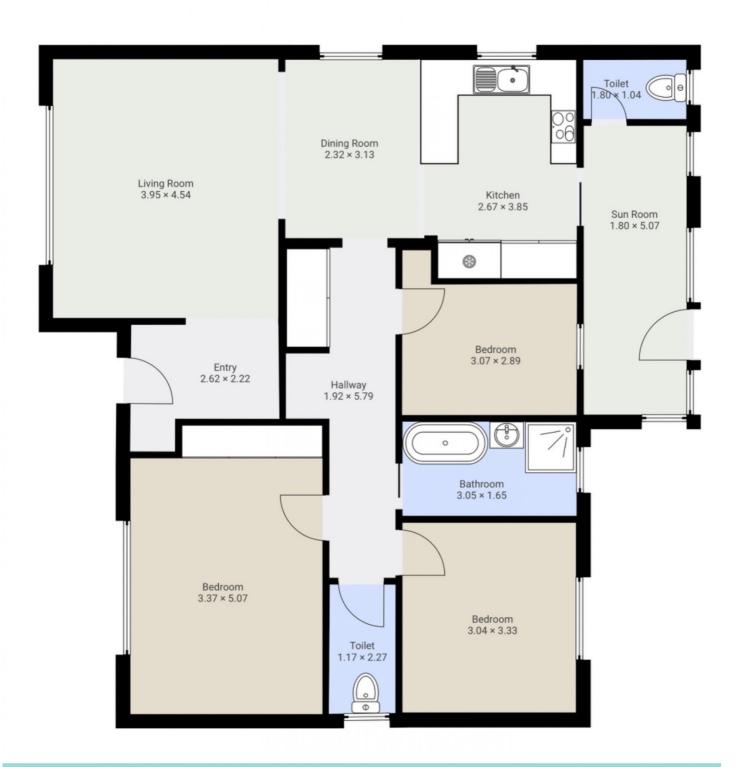

## 10 Phillips Street, Warrnambool

10 Phillips Street, Warrnambool FLOORS: 1

The measurements provided in this real estate floor plan are intended to serve as a general guide and for marketing purposes only. While every effort has been made to ensure accuracy, these measurements are not intended to be relied upon for any purpose, and should not be considered a guarantee of precise dimensions or square footage.

## **▼** Ground Floor