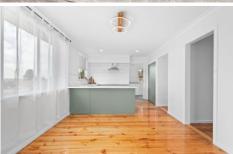

The delightful kitchen includes electric cook top, loads of storage and a dishwasher. The lounge is generous in size and bathed in natural light, allowing for plenty of space for everyone to enjoy. This home boasts three bedrooms, with the main suite showcasing a built-in-robe. The bathroom includes a contemporary walk-in shower, free standing