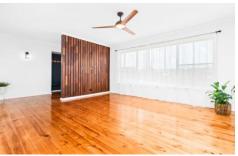

The delightful kitchen includes electric cook top, loads of storage and a dishwasher. The lounge is generous in size and bathed in natural light, allowing for plenty of space for everyone to enjoy. This home boasts three bedrooms, with the main suite showcasing a built-in-robe. The bathroom includes a contemporary walk-in shower, free standing