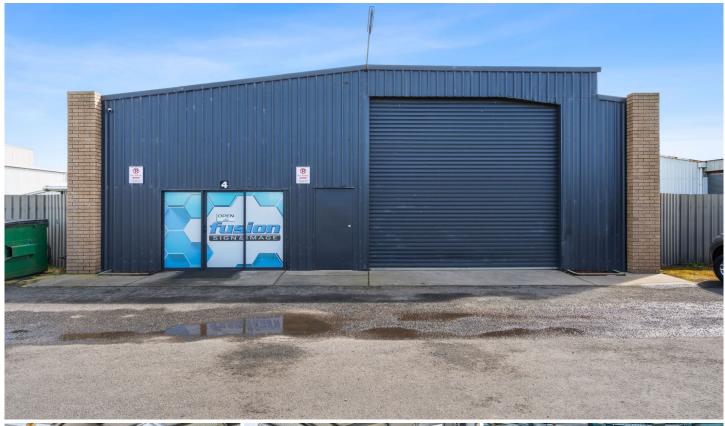

## 4/22 Walsh Road Warrnambool VIC

4/22 Walsh Road Warrnambool is a rare offering. A large industrial shed on a 678m2 block not only offers something for today but expansion for tomorrow.

The large roller door provides ample access to the warehouse whilst a separate entrance to the office space and showroom provides ultimate flexibility for any business or a multiple of tenants to occupy. The adjoining yard is perfect for storage or further development of the shed, whilst the toilet and kitchen facilities mean that this property is a 'one stop shop'.