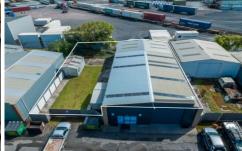

## 4/22 Walsh Road Warrnambool VIC

4/22 Walsh Road Warrnambool is a rare offering. A large industrial shed on a 678m2 block not only offers something for today but expansion for tomorrow.

The large roller door provides ample access to the warehouse whilst a separate entrance to the office space and showroom provides ultimate flexibility for any business or a multiple of tenants to occupy. The adjoining yard is perfect for storage or further development of the shed, whilst the toilet and kitchen facilities mean that this property is a 'one stop shop'.