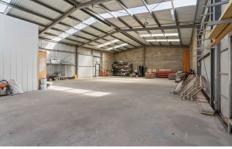

## 4/22 Walsh Road Warrnambool VIC

4/22 Walsh Road Warrnambool is a rare offering. A large industrial shed on a 678m2 block not only offers something for today but expansion for tomorrow.

The large roller door provides ample access to the warehouse whilst a separate entrance to the office space and showroom provides ultimate flexibility for any business or a multiple of tenants to occupy. The adjoining yard is perfect for storage or further development of the shed, whilst the toilet and kitchen facilities mean that this property is a 'one stop shop'.