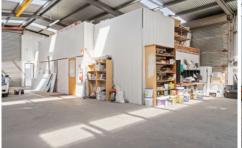

## 4/22 Walsh Road Warrnambool VIC

4/22 Walsh Road Warrnambool is a rare offering. A large industrial shed on a 678m2 block not only offers something for today but expansion for tomorrow.

The large roller door provides ample access to the warehouse whilst a separate entrance to the office space and showroom provides ultimate flexibility for any business or a multiple of tenants to occupy. The adjoining yard is perfect for storage or further development of the shed, whilst the toilet and kitchen facilities mean that this property is a 'one stop shop'.