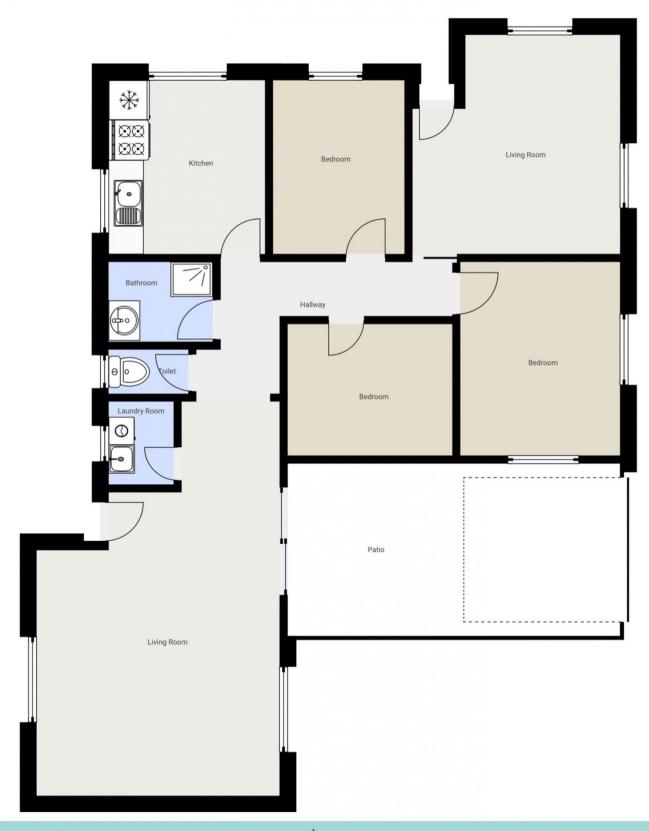

## 960 Raglan Parade Warrnambool VIC

Situated in a prominent location, 960 Raglan Parade is a classic beauty, and the perfect opportunity for the savvy investor, or growing family!

Featuring three bedrooms, kitchen with dining area, central bathroom and two impressive living areas, this home has a great layout and provides scope to either add value to the existing home or take advantage of its position and subdivide and develop the large block (STCA).

## 960 Raglan Parade, Warrnambool

960 Raglan Parade, Warrnambool FLOORS: 1

The measurements provided in this real estate floor plan are intended to serve as a general guide and for marketing purposes only. While every effort has been made to ensure accuracy, these measurements are not intended to be relied upon for any purpose, and should not be considered a guarantee of precise dimensions or square footage.

## **▼** Ground Floor

LukeWilliams real estate