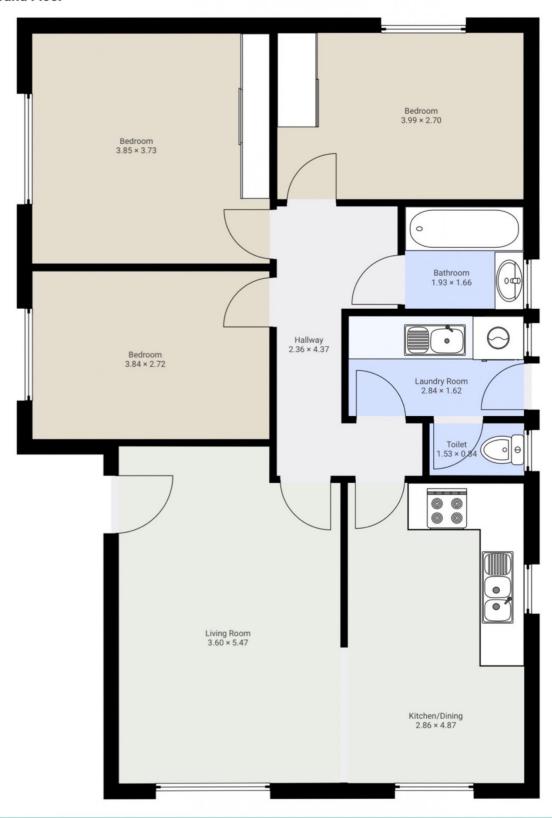

## 24 Hoddle Street, Warrnambool

24 Hoddle Street, Warrnambool FLOORS: 1

The measurements provided in this real estate floor plan are intended to serve as a general guide and for marketing purposes only. While every effort has been made to ensure accuracy, these measurements are not intended to be relied upon for any purpose, and should not be considered a guarantee of precise dimensions or square footage.

## **▼** Ground Floor