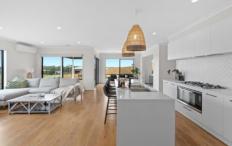

The floor plan and orientation is fantastic, it allows the best part of the home to be bathed in sunlight for majority of the afternoon. Key features such as stone benches throughout, electric split systems, gas central heating, custom tiling to splash back and bathroom floors and the stunning landscaping set this home apart.

Having four bedrooms, two bathrooms and three living areas on a 841m2approx. block, this property packs a punch. All the hard work has been done for you and

4 🗀 2 🔓 2 🖨

**Price** : \$ 760,000 Land Size: 841 sqm