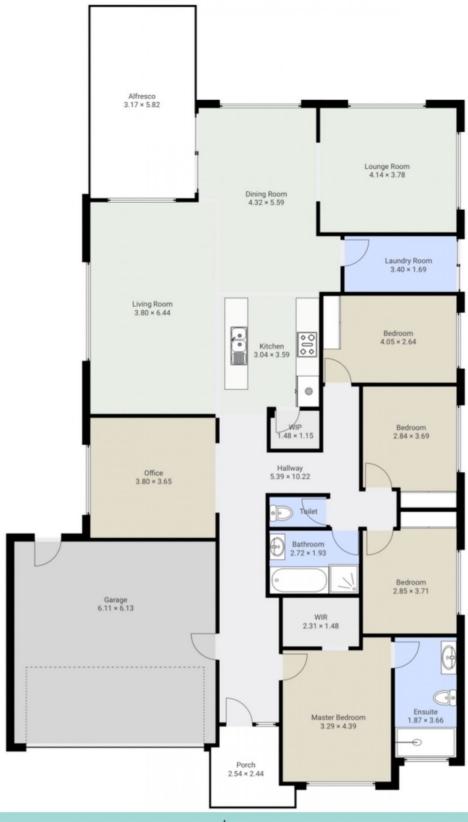

#### 9 Wiltshire Street Warrnambool VIC

Absolutely everything from start to finish here at 9 Wiltshire is spectacular. Attention to detail, smart design and numerous upgrades throughout create an inviting property. You'll struggle to hold yourself back from meandering through the home and then simply standing by the big double glazed window of the main living room staring out over Warrnambool. You'll find the Merri River, farmland and endless properties scattered across the skyline.

The floor plan and orientation is fantastic, it allows the best part of the home to be bathed in sunlight for majority of the afternoon. Key features such as stone benches throughout, electric split systems, gas central heating, custom tiling to splash back and bathroom floors and the stunning landscaping set this home apart.

Having four bedrooms, two bathrooms and three living areas on a 841m2approx. block, this property packs a punch. All the hard work has been done for you and

4 🗀 2 🔓 2 🖨

**Price** : \$ 760,000 Land Size: 841 sqm

### 9 Wiltshire Street, Warrnambool

9 Wiltshire Street, Warrnambool FLOORS: 1

#### **▼** Ground Floor

LukeWilliams real estate