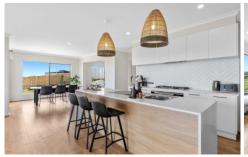

The floor plan and orientation is fantastic, it allows the best part of the home to be bathed in sunlight for majority of the afternoon. Key features such as stone benches throughout, electric split systems, gas central heating, custom tiling to splash back and bathroom floors and the stunning landscaping set this home apart.

Having four bedrooms, two bathrooms and three living areas on a 841m2approx. block, this property packs a punch. All the hard work has been done for you and

4 🗀 2 🔓 2 🖨

**Price** : \$ 760,000 Land Size: 841 sqm