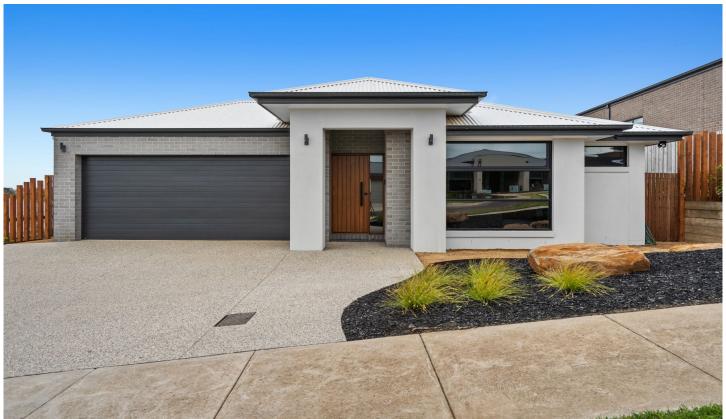

#### 9 Wiltshire Street Warrnambool VIC

Absolutely everything from start to finish here at 9 Wiltshire is spectacular. Attention to detail, smart design and numerous upgrades throughout create an inviting property. You'll struggle to hold yourself back from meandering through the home and then simply standing by the big double glazed window of the main living room staring out over Warrnambool. You'll find the Merri River, farmland and endless properties scattered across the skyline.

The floor plan and orientation is fantastic, it allows the best part of the home to be bathed in sunlight for majority of the afternoon. Key features such as stone benches throughout, electric split systems, gas central heating, custom tiling to splash back and bathroom floors and the stunning landscaping set this home apart.

Having four bedrooms, two bathrooms and three living areas on a 841m2approx. block, this property packs a punch. All the hard work has been done for you and

4 🗀 2 🔓 2 🖨

**Price** : \$ 760,000 Land Size: 841 sqm