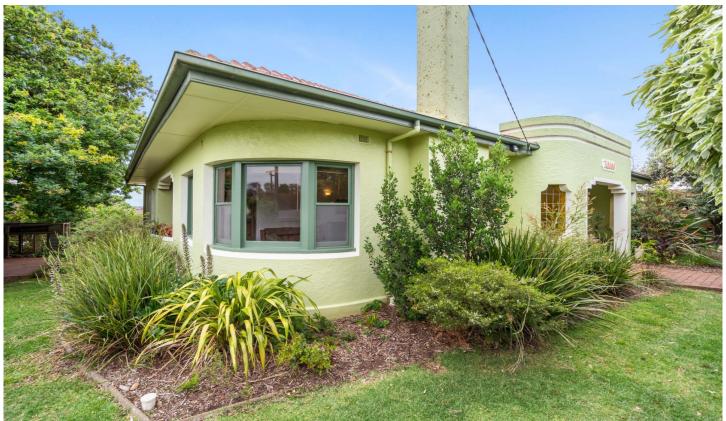

## 16 Birdwood Avenue Warrnambool VIC

The grandeur of this home cannot be underestimated. Upon entering the private residence, you'll have no choice but to stand still and let your head swivel to take in all of its beauty. The high ceilings with huge decorative cornicing will take your eye as well as the elegant door frames which are an original dark timber. Next, you'll peer down to the pristine hardwood flooring. There are floorboards, then there are the floorboards of 16 Birdwood Avenue, they feel, look and sound better than anything else.

The front portion of the home features bedrooms one, two and three as well as the original living room. This part of the home will light up your senses with the geometric stained glasswork typical of the Art Deco period. Towards the rear of the home you'll wander across the master bedroom alongside the memorable study and two bathrooms. The last spot in the house you'll discover is where you'll spend most of your time taking in the sun. The