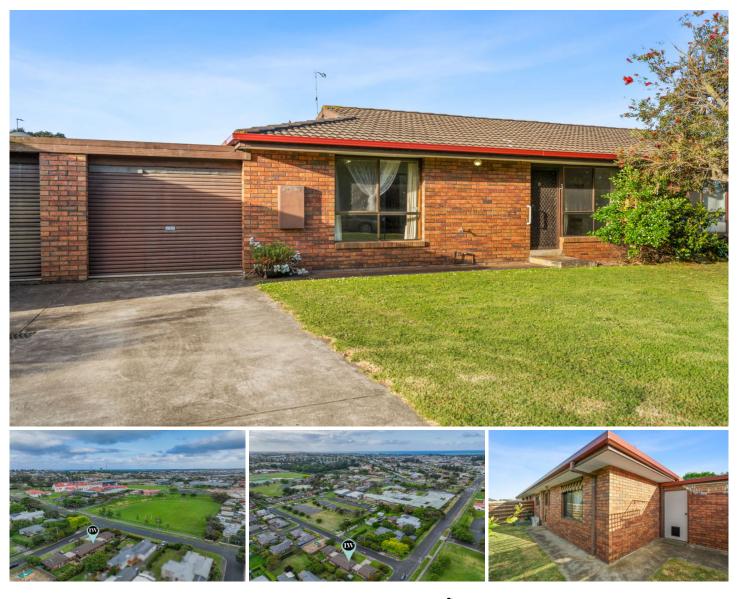

## **3 Barbers Lane Warrnambool VIC**

The heading says it all here. As straight forward as you could hope for, this unit is neat, tidy and ready to be moved into immediately. Located ideally right between Emmanuel College and St John Of God hospital, it's also only a short walk to St Josephs primary school and the botanical gardens also. Separately titled, this unit will suit a range of buyers. It is pleasantly obvious the property has been cared for meticulously and had updates to the bathroom and kitchen recently. A private backyard and single car lock up garage polish off the property nicely.