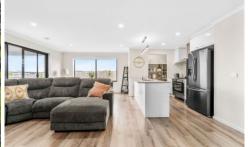

#### 65 Vickers Drive Warrnambool VIC

65 Vickers Drive is the epitome of move in ready. A three year old home that has been designed carefully and maintained perfectly. It comprises of four bedrooms, two bathroom and two spacious living rooms. The orientation is ideal having a north facing backyard as well as a westerly aspect from the kitchen and outdoor entertaining area. Stone bench tops in the kitchen and bathrooms as well as gas central heating, two split systems and a quality 900mm oven are all indicators that this is a well thought out home. The block size of 678m2 approx. has an interest shape to it. The land fans out at the rear like a piece of pizza which creates the illusion that you're on a massive block from the important areas of the home. On inspecting the home, the privacy and spacious outlook will put a smile on your face. The garden is immaculate. The lawn is in superb condition along with thoughtful plantings. It is a low maintenance property but with enough size to suit all types of buyers.