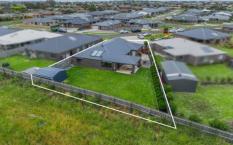

#### 65 Vickers Drive Warrnambool VIC

65 Vickers Drive is the epitome of move in ready. A three year old home that has been designed carefully and maintained perfectly. It comprises of four bedrooms, two bathroom and two spacious living rooms. The orientation is ideal having a north facing backyard as well as a westerly aspect from the kitchen and outdoor entertaining area. Stone bench tops in the kitchen and bathrooms as well as gas central heating, two split systems and a quality 900mm oven are all indicators that this is a well thought out home. The block size of 678m2 approx. has an interest shape to it. The land fans out at the rear like a piece of pizza which creates the illusion that you're on a massive block from the important areas of the home. On inspecting the home, the privacy and spacious outlook will put a smile on your face. The garden is immaculate. The lawn is in superb condition along with thoughtful plantings. It is a low maintenance property but with enough size to suit all types of buyers.

4 🕒 2 📛 2 🖨

**Price** : \$ 705,000 **Land Size** : 678 sqm

View : https://www.lukewilliamsrealestate.com.au/s

ale/vic/warrnambool-port-fairy/warrnambool/

residential/house/7835697

Luke Williams 0438 305 533