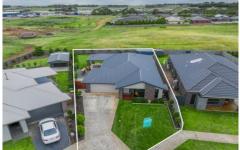

#### 65 Vickers Drive Warrnambool VIC

65 Vickers Drive is the epitome of move in ready. A three year old home that has been designed carefully and maintained perfectly. It comprises of four bedrooms, two bathroom and two spacious living rooms. The orientation is ideal having a north facing backyard as well as a westerly aspect from the kitchen and outdoor entertaining area. Stone bench tops in the kitchen and bathrooms as well as gas central heating, two split systems and a quality 900mm oven are all indicators that this is a well thought out home. The block size of 678m2 approx. has an interest shape to it. The land fans out at the rear like a piece of pizza which creates the illusion that you're on a massive block from the important areas of the home. On inspecting the home, the privacy and spacious outlook will put a smile on your face. The garden is immaculate. The lawn is in superb condition along with thoughtful plantings. It is a low maintenance property but with enough size to suit all types of buyers.

4 🕒 2 📛 2 🖨

**Price** : \$ 705,000 **Land Size** : 678 sqm

View : https://www.lukewilliamsrealestate.com.au/s

ale/vic/warrnambool-port-fairy/warrnambool/

residential/house/7835697

Luke Williams 0438 305 533