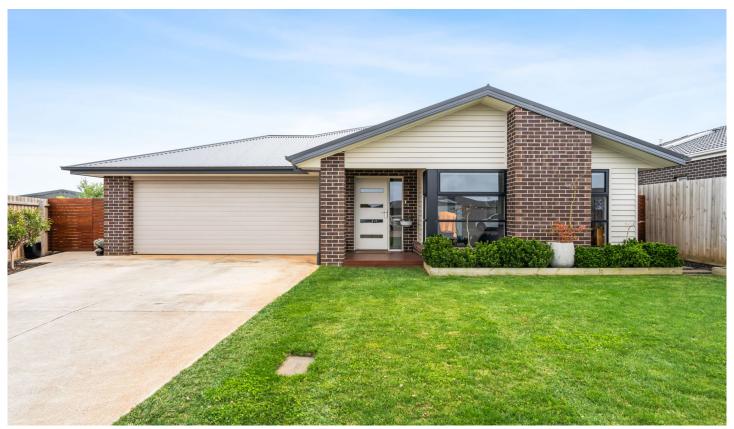

#### 65 Vickers Drive Warrnambool VIC

65 Vickers Drive is the epitome of move in ready. A three year old home that has been designed carefully and maintained perfectly. It comprises of four bedrooms, two bathroom and two spacious living rooms. The orientation is ideal having a north facing backyard as well as a westerly aspect from the kitchen and outdoor entertaining area. Stone bench tops in the kitchen and bathrooms as well as gas central heating, two split systems and a quality 900mm oven are all indicators that this is a well thought out home. The block size of 678m2 approx. has an interest shape to it. The land fans out at the rear like a piece of pizza which creates the illusion that you're on a massive block from the important areas of the home. On inspecting the home, the privacy and spacious outlook will put a smile on your face. The garden is immaculate. The lawn is in superb condition along with thoughtful plantings. It is a low maintenance property but with enough size to suit all types of buyers.

4 🕒 2 📛 2 🖨

**Price** : \$ 705,000 **Land Size** : 678 sqm

View : https://www.lukewilliamsrealestate.com.au/s

ale/vic/warrnambool-port-fairy/warrnambool/

residential/house/7835697

Luke Williams 0438 305 533