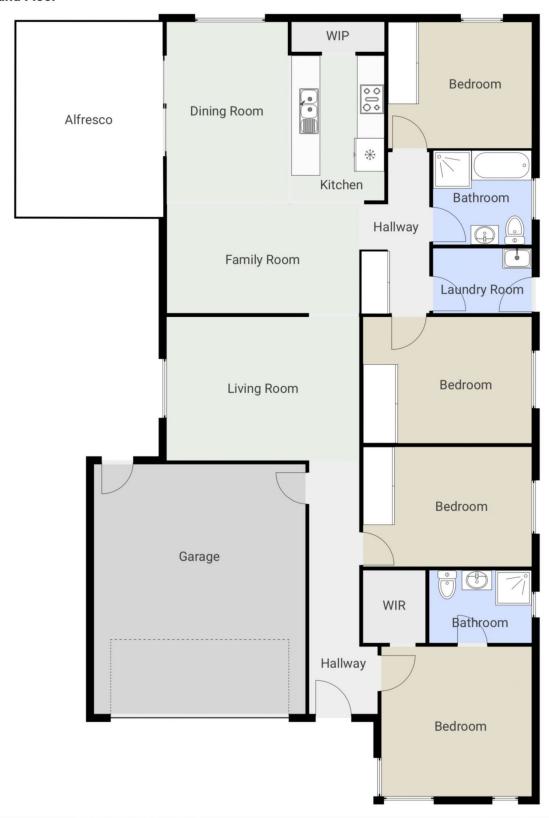

### 65 Vickers Drive, Warrnambool

65 Vickers Drive, Warrnambool FLOORS: 1

The measurements provided in this real estate floor plan are intended to serve as a general guide and for marketing purposes only. While every effort has been made to ensure accuracy, these measurements are not intended to be relied upon for any purpose, and should not be considered a guarantee of precise dimensions or square footage.

#### **▼** Ground Floor