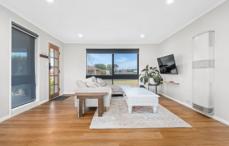

#### 114 Woodend Road Warrnambool VIC

Don't be fooled by the subtle facade of this wonderful brick home for once you step inside, your mind will be blown. Opening the front door will greet you with a fully renovated and transformed area of rich and neutral colours coming together to make you smile. This home presents as new and has had a new kitchen installed. It's the first thing your eyes will be drawn to and it is where you'll spend most of the time. It's a nice open plan kitchen/dining/living area including dishwasher, 900mm freestanding oven with gas cook top and stunning bench tops.

This home packs quite the punch too. It features three bedrooms, two bathrooms, a good sized laundry and also a big butlers pantry. It has a lovely northern aspect to the rear with a deck that runs the entire length too. A single car lock up garage adjoins the home and then there is ample space to use as a yard or put a gate in and secure more cars, trailers or the like. The entry also boasts a special