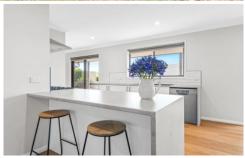

#### 114 Woodend Road Warrnambool VIC

Don't be fooled by the subtle facade of this wonderful brick home for once you step inside, your mind will be blown. Opening the front door will greet you with a fully renovated and transformed area of rich and neutral colours coming together to make you smile. This home presents as new and has had a new kitchen installed. It's the first thing your eyes will be drawn to and it is where you'll spend most of the time. It's a nice open plan kitchen/dining/living area including dishwasher, 900mm freestanding oven with gas cook top and stunning bench tops.