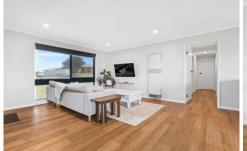

#### 114 Woodend Road Warrnambool VIC

Don't be fooled by the subtle facade of this wonderful brick home for once you step inside, your mind will be blown. Opening the front door will greet you with a fully renovated and transformed area of rich and neutral colours coming together to make you smile. This home presents as new and has had a new kitchen installed. It's the first thing your eyes will be drawn to and it is where you'll spend most of the time. It's a nice open plan kitchen/dining/living area including dishwasher, 900mm freestanding oven with gas cook top and stunning bench tops.

This home packs quite the punch too. It features three bedrooms, two bathrooms, a good sized laundry and also a big butlers pantry. It has a lovely northern aspect to the rear with a deck that runs the entire length too. A single car lock up garage adjoins the home and then there is ample space to use as a yard or put a gate in and secure more cars, trailers or the like. The entry also boasts a special