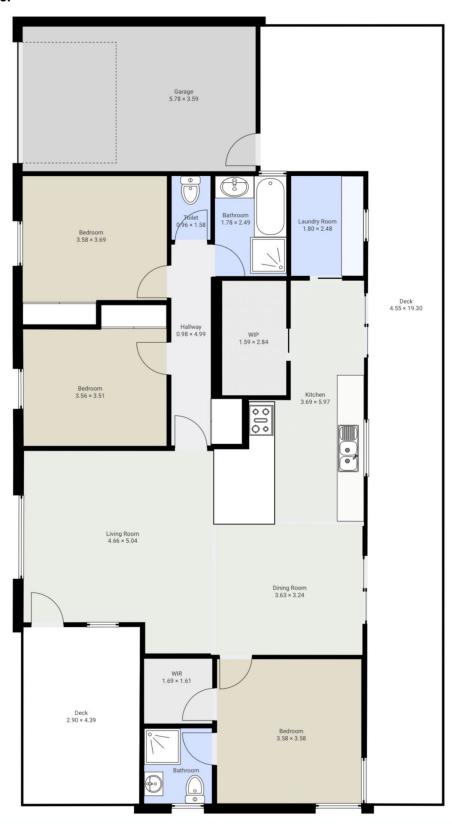

This home packs quite the punch too. It features three bedrooms, two bathrooms, a good sized laundry and also a big butlers pantry. It has a lovely northern aspect to the rear with a deck that runs the entire length too. A single car lock up garage adjoins the home and then there is ample space to use as a yard or put a gate in and secure more cars, trailers or the like. The entry also boasts a special

## 114 woodend Road, Warrnambool

114 Woodend Road, Warrnambool FLOORS: 1

The measurements provided in this real estate floor plan are intended to serve as a general guide and for marketing purposes only. While every effort has been made to ensure accuracy, these measurements are not intended to be relied upon for any purpose, and should not be considered a guarantee of precise dimensions or square footage.

### **▼** Ground Floor