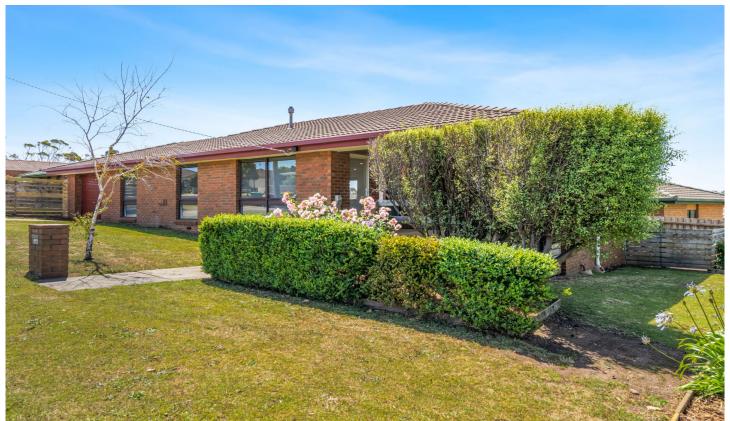

#### 114 Woodend Road Warrnambool VIC

Don't be fooled by the subtle facade of this wonderful brick home for once you step inside, your mind will be blown. Opening the front door will greet you with a fully renovated and transformed area of rich and neutral colours coming together to make you smile. This home presents as new and has had a new kitchen installed. It's the first thing your eyes will be drawn to and it is where you'll spend most of the time. It's a nice open plan kitchen/dining/living area including dishwasher, 900mm freestanding oven with gas cook top and stunning bench tops.

This home packs quite the punch too. It features three bedrooms, two bathrooms, a good sized laundry and also a big butlers pantry. It has a lovely northern aspect to the rear with a deck that runs the entire length too. A single car lock up garage adjoins the home and then there is ample space to use as a yard or put a gate in and secure more cars, trailers or the like. The entry also boasts a special