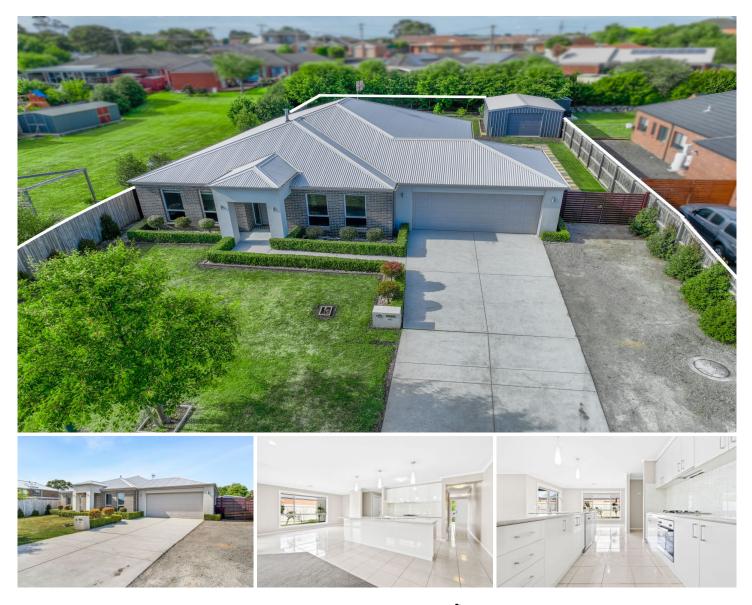

## **65 Boston Drive Warrnambool VIC**

This is the ideal property. A great position in a tightly held location with the added bonus of superb shedding. A Bryan & Peterson build is always a step up on the competition and then to add to that the fact it's been cleverly orientated, this creates the perfect package.

Featuring three wonderfully sized bedrooms along with two generous and separated living areas, two bathrooms and a well positioned laundry, 65 Boston is it.

The block size of 856m2 approx. is virtually impossible to find now especially with a modern home and being flat. The yard is ultimately usable and could be used in any number of ways. The side access is very generous and leads to the near new shed which is always high on buyers wish lists.

Benefits throughout the home include a large walk in pantry, massive storage options for linen, electric split systems in the main living and master bedroom as well as gas central heating. The home is in really good condition all

## 3 🛤 2 🚰 4 🚘

| Price     | :\$730,000    |
|-----------|---------------|
| Land Size | : 856 sqm     |
| Viow      | + https://www |

- - : https://www.lukewilliamsrealestate.com.au/s ale/vic/warrnambool-port-fairy/warrnambool/ residential/house/7849380