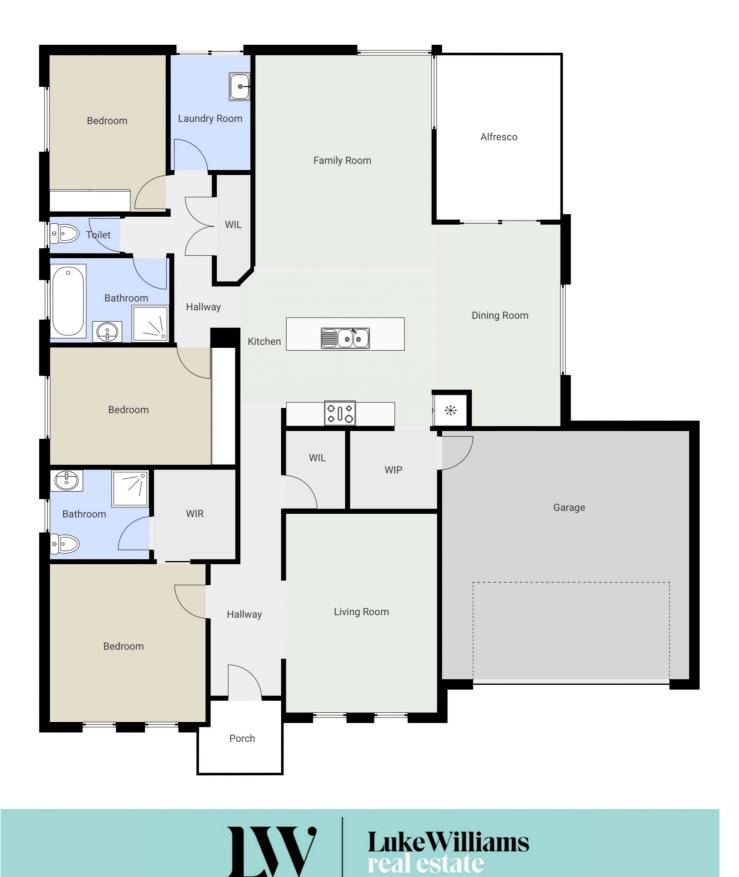

## 65 Boston Drive, Warrnambool

65 Boston Drive, Warrnambool FLOORS: 1

-----

The measurements provided in this real estate floor plan are intended to serve as a general guide and for marketing purposes only. While every effort has been made to ensure accuracy, these measurements are not intended to be relied upon for any purpose, and should not be considered a guarantee of precise dimensions or square footage.

## Ground Floor