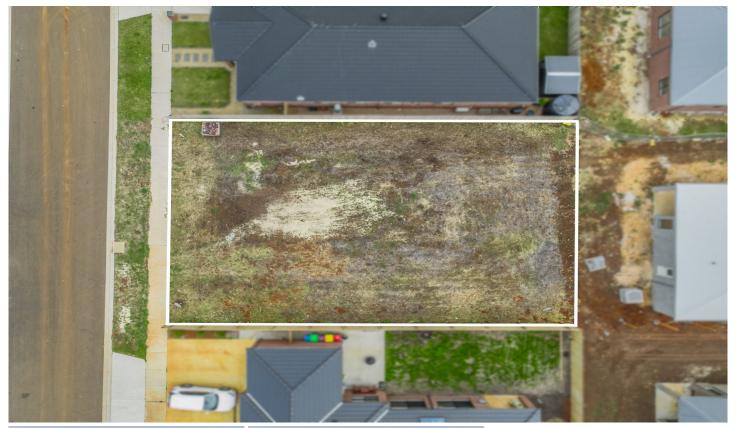

## 22 Mansell Drive Warrnambool VIC

A brilliant blank canvas awaiting your vision, this vacant titled allotment measuring 549m2 (approx.) with a 19m approx. frontage, this presents the chance to design and construct your very own custom-built home in a prime location. Residing in The Merri Views Estate you find all your required amenities within a short walk or drive.

Land Size: 549 sqm

View : https://www.lukewilliamsrealestate.com.au/s

ale/vic/warrnambool-port-fairy/warrnambool/

residential/land/7849544

Dominic Bushell 0488 905 293