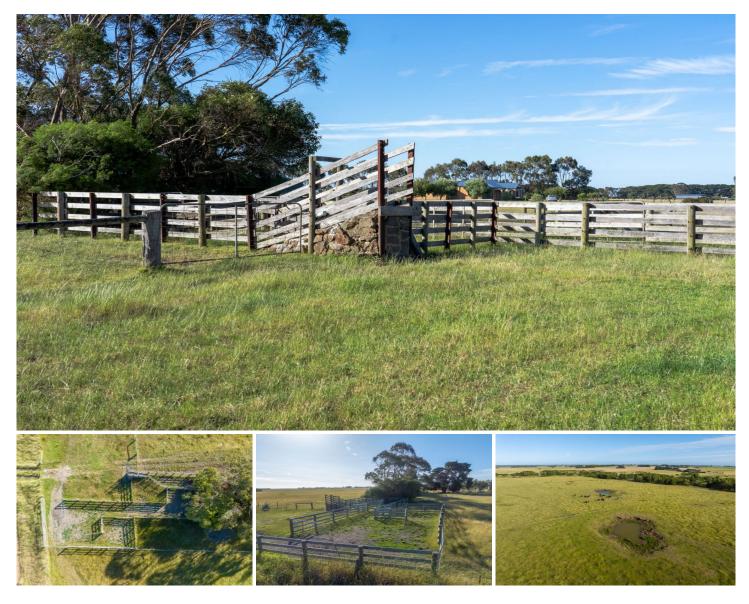

User friendly stockyards accessed by laneways, coupled with dual road frontage as well as established shelter plantations makes this property ready to provide a steady source of income. The addition option of sub-dividing the Land Size : 110 Acres