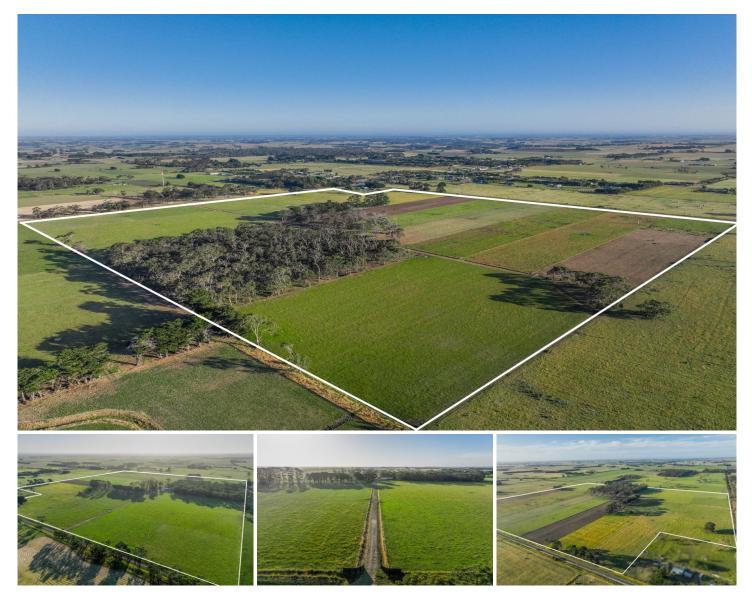

## 237-387 Russells Road Mailors Flat VIC

Here is something truly special. On the fringes of Warrnambool, we present this magnificent 101 acre approx. property prime for the picking. From the notable entrance and the whole way through, it's evident the hard work has been put in for you. All there is to do, is now build a home fitting for this parcel of goodness. Being over 100 acres and farming zoned, the ability to build a home is straight forward.

Some of our favourite features of this property have to include the bush portion and the shedding. The bush portion of the block spans over approximately 10 acres and will be a great source of firewood as well as creating an enjoyable area to relax and retreat with the family. The shed is 25m X 9m giving 5 bays of space. Great user friendly yards are positioned nearby the shed where there is plenty of space to turn around. The fencing throughout the property is exemplary and new drainage lines have only