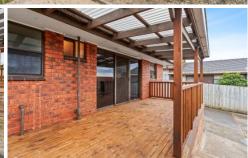

Featuring three bedrooms along with a central bathroom, a large living area as well as a sun bathed kitchen and dining area. The home will look forward to a make over from the right buyer. Items such as carpet, paint, window furnishings are among the things that will enhance the property. A wonderful undercover decked area off the back of the house is a real highlight and you can't help but seeing yourself spending plenty of time here.