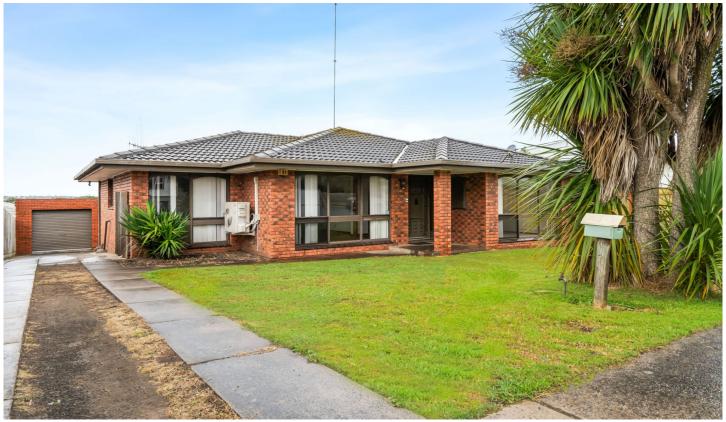

## 68 Hopetoun Road Warrnambool VIC

When you're lining up positives in a first home, 68 Hopetoun has plenty. Brick homes have the convenience of being low maintenance as well as a history for being structurally sound. A double garage towards the rear of the property is really important for storage and security. Timber floorboards throughout are timeless when uncovered and polished. This home is on a nicely sized block and gives a great space to the rear for the kids to play or the pets to run.

Featuring three bedrooms along with a central bathroom, a large living area as well as a sun bathed kitchen and dining area. The home will look forward to a make over from the right buyer. Items such as carpet, paint, window furnishings are among the things that will enhance the property. A wonderful undercover decked area off the back of the house is a real highlight and you can't help but seeing yourself spending plenty of time here.

3 📭 1 🖺 2 🗬

**Price** : \$ 421,000 **Land Size** : 518 sqm

View : https://www.lukewilliamsrealestate.com.au/s

ale/vic/warrnambool-port-fairy/warrnambool/

residential/house/7860002

Luke Williams 0438 305 533