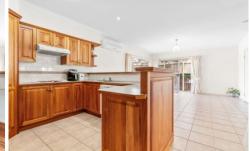

Three spacious bedrooms, the main boasting a generous semi-ensuite and a walk-in robe, whilst bedrooms two and three feature B-I-R. The family living zone features a spacious lounge, sunlit meals area and a well-equipped kitchen providing an abundance of storage. Comfort is assured year-round with gas ducted heating and split-system heating and cooling.