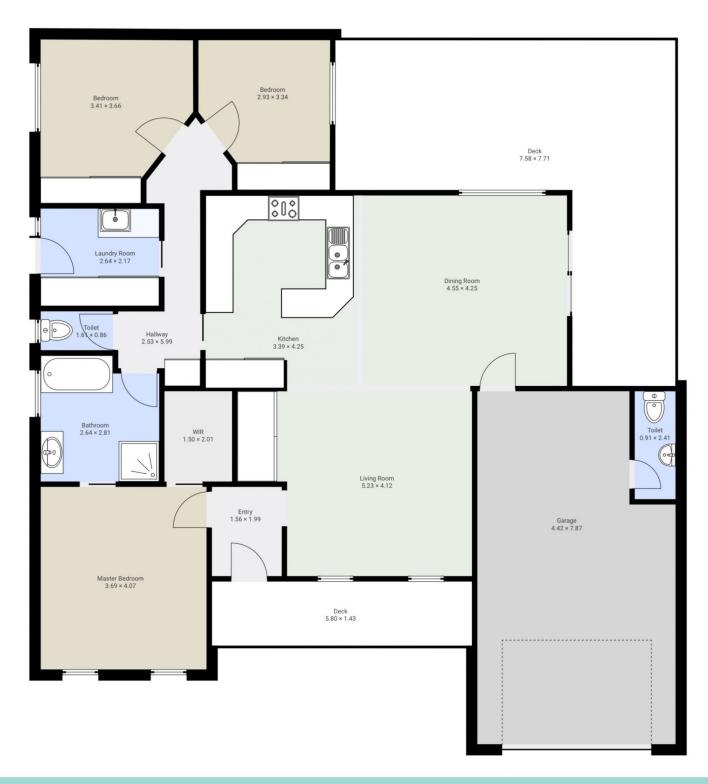

## 2 Medinah Close, Warrnambool

2 Medinah Close, Warrnambool FLOORS: 1

The measurements provided in this real estate floor plan are intended to serve as a general guide and for marketing purposes only. While every effort has been made to ensure accuracy, these measurements are not intended to be relied upon for any purpose, and should not be considered a guarantee of precise dimensions or square footage.

## **▼** Ground Floor