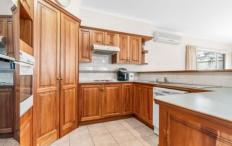

Three spacious bedrooms, the main boasting a generous semi-ensuite and a walk-in robe, whilst bedrooms two and three feature B-I-R. The family living zone features a spacious lounge, sunlit meals area and a well-equipped kitchen providing an abundance of storage. Comfort is assured year-round with gas ducted heating and split-system heating and cooling.