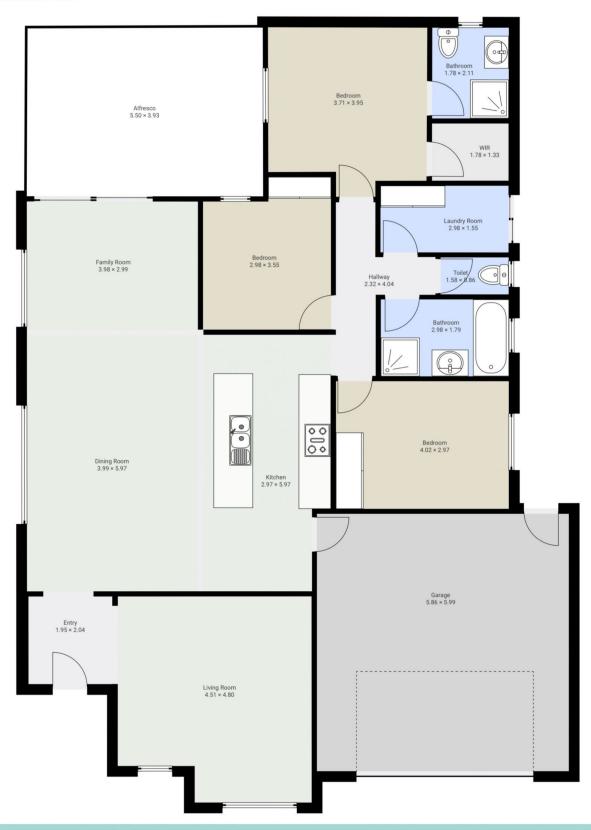

## 28 Sharpe Avenue, Warrnambool

28 Sharpe Avenue, Warrnambool FLOORS: 1

The measurements provided in this real estate floor plan are intended to serve as a general guide and for marketing purposes only. While every effort has been made to ensure accuracy, these measurements are not intended to be relied upon for any purpose, and should not be considered a guarantee of precise dimensions or square footage.

## **▼** Ground Floor