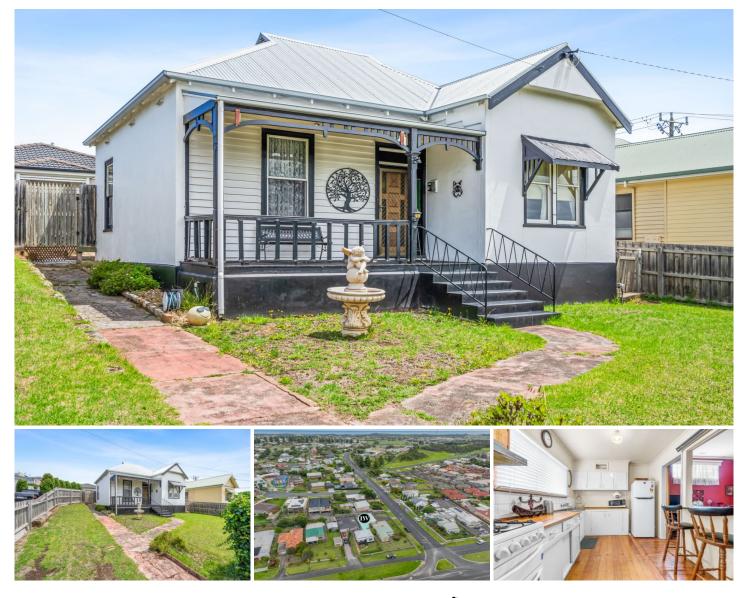

## 2/891 Raglan Parade Warrnambool VIC

You cannot find homes this unique and rich with character anymore, with pristine baltic floorboards, generously sized rooms, high ceilings and a vibrant design, you just won't be able to look away!

If you're looking to enjoy all of the perks of central Warrnambool, then this edwardian 2 bedroom home will not disappoint. With a low maintenance block, shedding and a studio you can really begin to appreciate this home and all of its organic character that flows throughout.

The open plan north facing living and dining area allows you to immerse the home in natural light or simply walk onto the front porch and enjoy the afternoon sun.

With close proximity to schools, shops and supermarkets you can really have it all at 2/891 Raglan Parade. Contact us immediately to organise a private inspection.