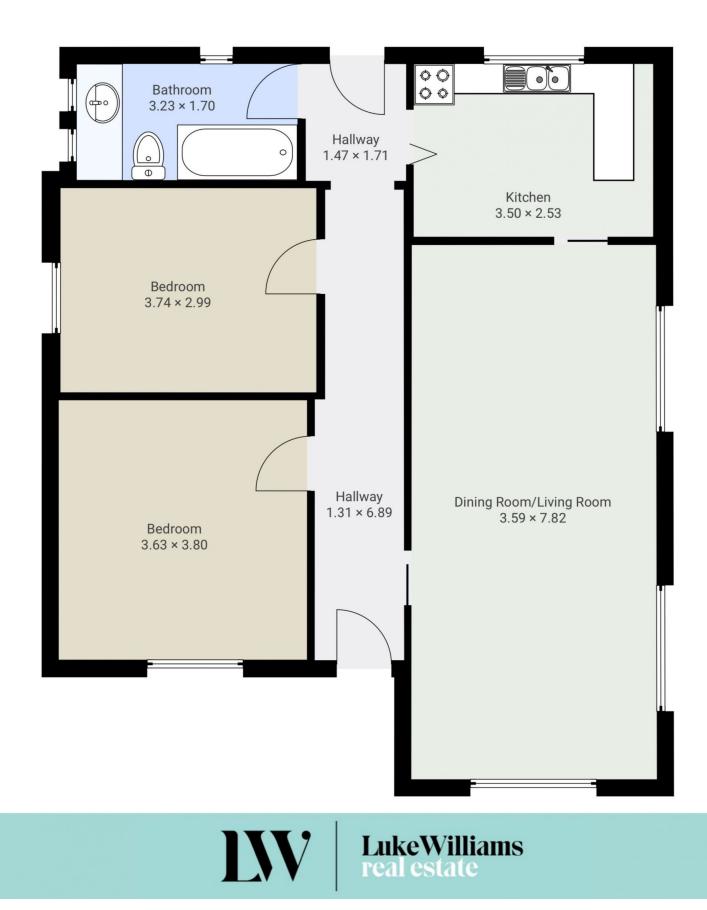

## 2/891 Raglan Parade, Warrnambool

2/891 Raglan Parade, Warrnambool FLOORS: 1 The measurements provided in this real estate floor plan are intended to serve as a general guide and for marketing purposes only. While every effort has been made to ensure accuracy, these measurements are not intended to be relied upon for any purpose, and should not be considered a guarantee of precise dimensions or square footage.

## ▼ Ground Floor