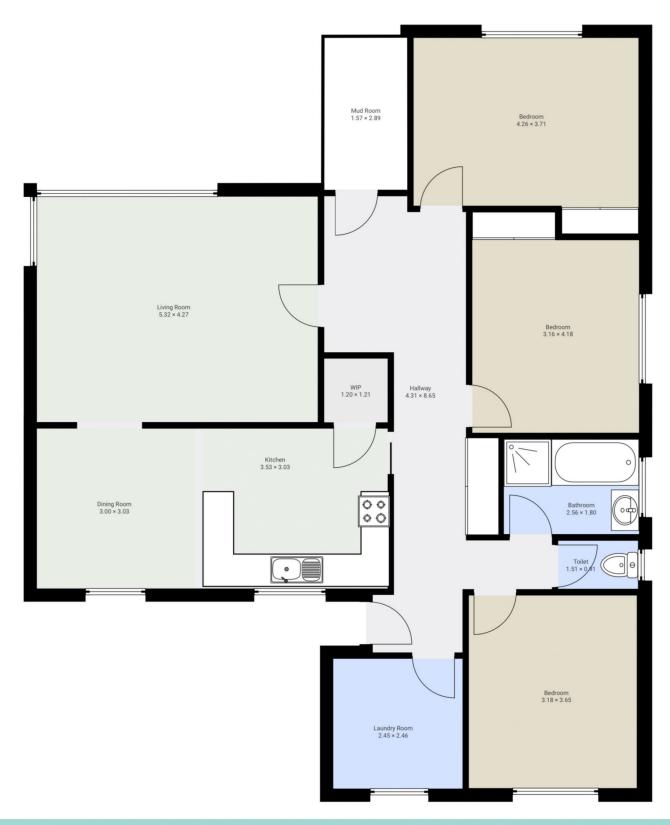

Set on approximately 500m2, this three-bedroom home provides comfort today and a solid foundation for rejuvenation tomorrow.

Close to the Base Hospital, CBD, Supermarkets and Schools this home exudes classic charm and warmth whilst being supremely practical. The three well portioned bedrooms, all featuring fans and two having built-in robes, are serviced by a neat central bathroom.

The original kitchen and dining room, are a nostalgic space that adds a touch of character to the home, is more than

3 📭 1 🔓 2 🗬

Land Size: 489 sqm

View : https://www.lukewilliamsrealestate.com.au/s

ale/vic/warrnambool-port-fairy/warrnambool/

## 32 Murray Street, Warrnambool

32 Murray Street, Warrnambool FLOORS: 1

intended to serve as a general guide and for marketing purposes only. While every effort has been made to ensure accuracy, these measurements are not intended to be relied upon for any purpose, and should not be considered a guarantee of precise dimensions or square footage.

The measurements provided in this real estate floor plan are

## **▼** Ground Floor