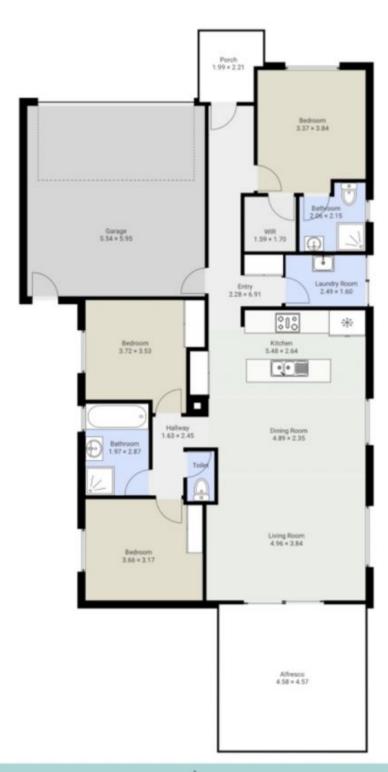

## **62 Sommerville Boulevard Warrnambool VIC**

Explore the charm of 62 Sommerville Boulevard, offering a fantastic chance for those seeking a modern three-bedroom home in a sought-after location.

Bedrooms two and three include built-in robes, while the master suite boasts a walk-in robe and ensuite. The main bathroom and laundry, centrally located, blend practicality with modern design.

Enjoy a sunlit open plan living and dining space, seamlessly connected to a well-equipped kitchen featuring stone bench tops and ample storage. The layout extends to a private enclosed alfresco area for year-round use, and the spacious low-maintenance yard is perfect for everyone.

The double remote garage ensures secure and convenient access to the home. Stay comfortable throughout the year with ducted gas heating.

3 🔄 2 📛 2 🖨

Land Size: 638 sqm

View : https://www.lukewilliamsrealestate.com.au/s

## 62 Sommerville Boulevard, Warrnambool

62 Sommerville Boulevard, Warrnambool FLOORS: 1

The measurements provided in this real estate floor plan are intended to serve as a general guide and for marketing purposes only. While every effort has been made to ensure accuracy, these measurements are not intended to be relied upon for any purpose, and should not be considered a guarantee of precise dimensions or square footage.

## **▼** Ground Floor