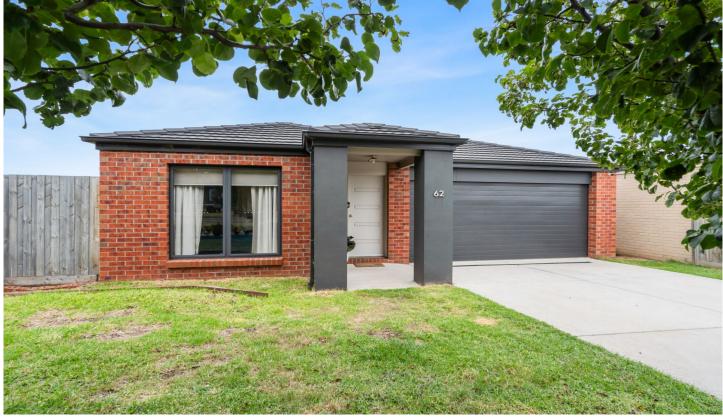

## **62 Sommerville Boulevard Warrnambool VIC**

Explore the charm of 62 Sommerville Boulevard, offering a fantastic chance for those seeking a modern three-bedroom home in a sought-after location.

Bedrooms two and three include built-in robes, while the master suite boasts a walk-in robe and ensuite. The main bathroom and laundry, centrally located, blend practicality with modern design.

Enjoy a sunlit open plan living and dining space, seamlessly connected to a well-equipped kitchen featuring stone bench tops and ample storage. The layout extends to a private enclosed alfresco area for year-round use, and the spacious low-maintenance yard is perfect for everyone.

The double remote garage ensures secure and convenient access to the home. Stay comfortable throughout the year with ducted gas heating.

3 🔄 2 📛 2 🖨

Land Size: 638 sqm

View : https://www.lukewilliamsrealestate.com.au/s