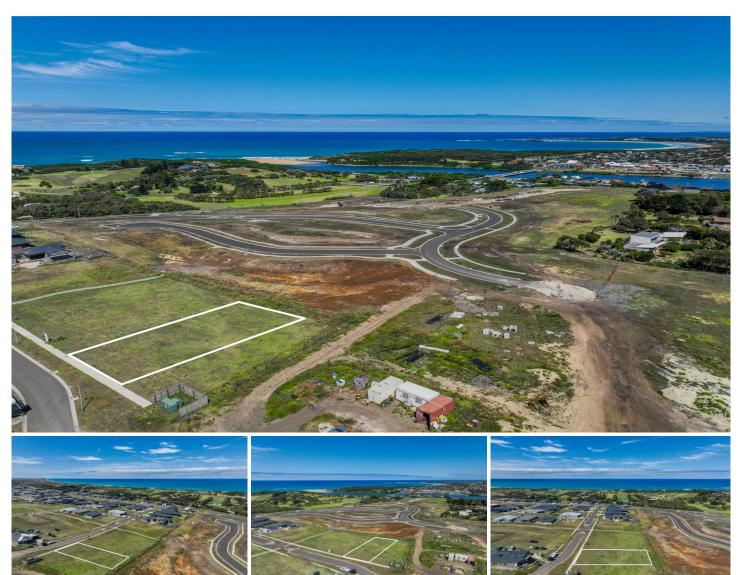

## 23 Musgrove Street Warrnambool VIC

Filled with potential 23 Musgrove won't last long. This 816m2 block approx. offers ocean views in one of the most sought after locations in Warrnambool, the Hopkins Heights Estate.

With such close proximity to Logans beach, Hopkins River and the centre of town you get to enjoy it all whilst still being nestled at the end of the street where you can experience privacy and tranquility.

Make the block an investment opportunity or build your dream home and wake up to picturesque ocean views, it is a sight to behold.

Contact us immediately to begin your build!

**Price** : \$ 340,000 **Land Size** : 816 sqm