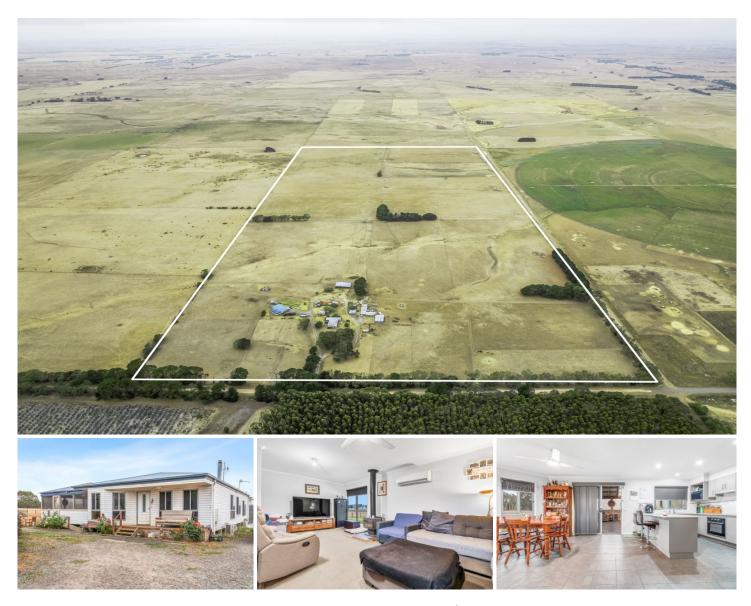

## **172 Mcgraths Road Orford VIC**

Conveniently located between Warrnambool, Port Fairy and Hamilton, this 113 acre (approx.) allotment represents a unique opportunity for equestrian enthusiasts, farmers and those chasing the Australian Dream.

With two existing home's, one a custom built spacious three-bedroom home all featuring B-I-R complimented by a large outdoor entertaining area, split systems, Star link and a wood fired heater. The property also features an original neat and tidy three-bedroom home, which provides unparalleled flexibility. Properties like these are few and far-between!

Offering the unique combination of rural living and modern convenience, the property's peace and tranquility is matched by its capacity to generate a return whilst providing a great environment for you and your family. Two