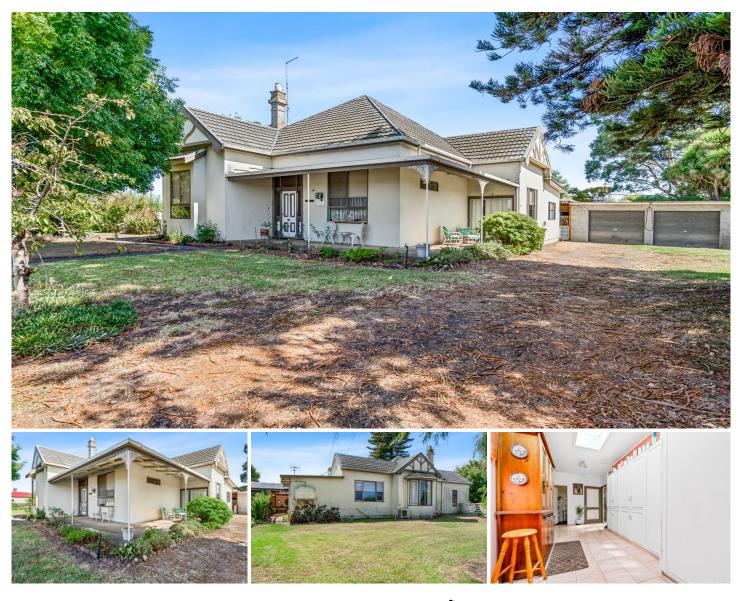

## 53-63 Thomson Street Terang VIC

A timeless period home in tranquil Terang, offering comfort for families today and growth for tomorrow.

A charming façade and a welcoming entrance hall, lending itself to a period style and creating an impactful first impression complimented by a spacious open plan living, and kitchen provides a dynamic space for modern life.

Featuring four spacious bedroom's all featuring B-I-R serviced by ducted heating and fans, ensures comfort 12 months of the year. A large second living space, family sized bathroom with stand-up shower and separate bath, generous laundry, office and alfresco add to the allure of this magnificent property.

A large two-car garage with workshop and additional shedding are ideal for small business owners and