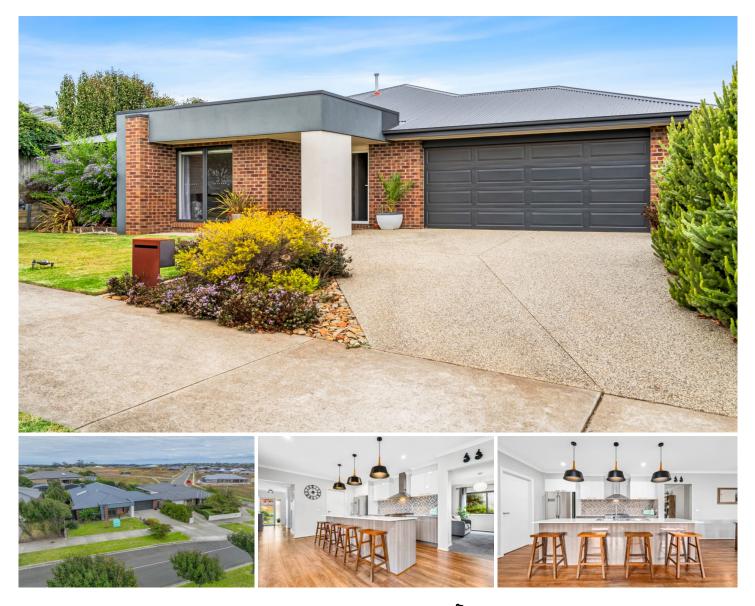

## 42 Sommerville Boulevard Warrnambool VIC

Nestled in a modern, quiet estate you will find 42 Sommerville Boulevard. A welcoming feel invites you into the home, where you will be taken away by the elegant finishes and spacious layout. The least of your worries here will be not having enough space!

With an open plan living and dining area that generates a warm ambience and an abundance of natural light, it truly is the heart of the home. There are three more seperate living spaces throughout the home that will appease anyones needs. The kitchen has a 900 mm oven, stone bench tops, ample cabinetry and even a walk in pantry, storage won't be an issue. This property was built with comfort and convenience in mind, with evaporative cooling and central heating allowing your family to stay cosy and warm in winter and cool in the summer.

## 4 🍋 2 📛 2 🖨

| Price | : \$740,000-\$ |
|-------|----------------|
| Price | :\$740,000-\$  |

View

770,000

Land Size : 773 sqm

: https://www.lukewilliamsrealestate.com.au/s ale/vic/warrnambool-port-fairy/warrnambool/ residential/house/7971131