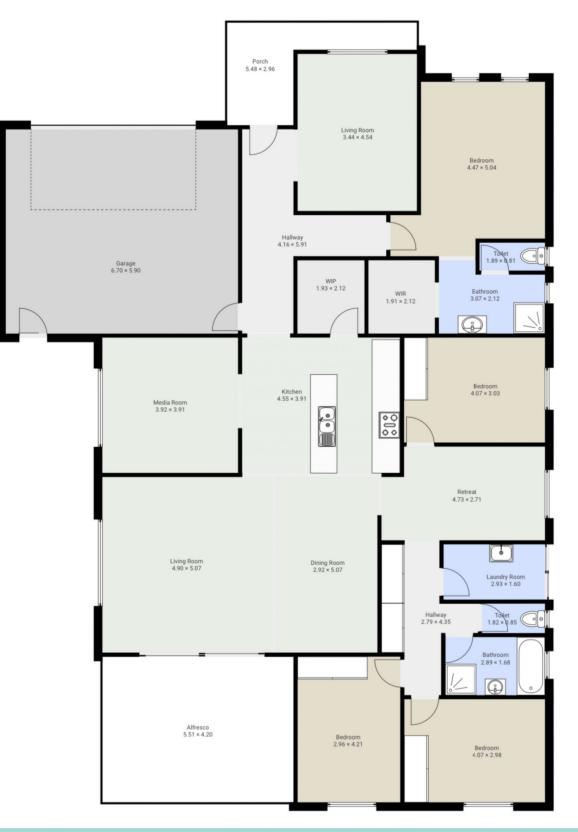

## 42 Sommerville Boulevard, Warrnambool

42 Sommerville Boulevard , Warrnambool FLOORS: 1

▼ Ground Floor

The measurements provided in this real estate floor plan are intended to serve as a general guide and for marketing purposes only. While every effort has been made to ensure accuracy, these measurements are not intended to be relied upon for any purpose, and should not be considered a guarantee of precise dimensions or square footage.