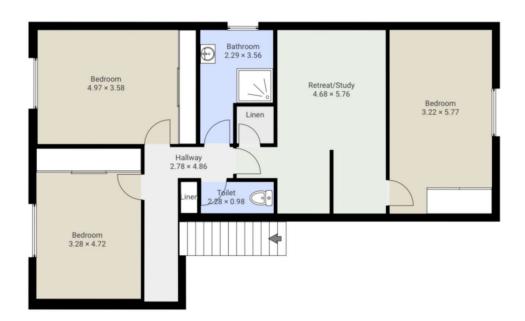

## ▼ 1st Floor

## 3 Murdoch Avenue, Warrnambool

3 Murdoch Avenue, Warrnambool FLOORS: 2

The measurements provided in this real estate floor plan are intended to serve as a general guide and for marketing purposes only. While every effort has been made to ensure accuracy, these measurements are not intended to be relied upon for any purpose, and should not be considered a guarantee of precise dimensions or square footage.