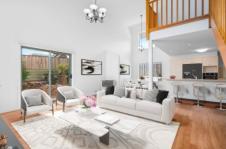

Upon entering the home from the main entrance, you will be welcomed by the high cathedral ceiling into the open-plan downstairs living. The combined living, dining and kitchen area with a gas log fire place and a powder room for visitors and access to the north facing courtyard via a sliding door.