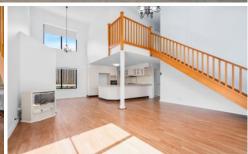

Upon entering the home from the main entrance, you will be welcomed by the high cathedral ceiling into the open-plan downstairs living. The combined living, dining and kitchen area with a gas log fire place and a powder room for visitors and access to the north facing courtyard via a sliding door.