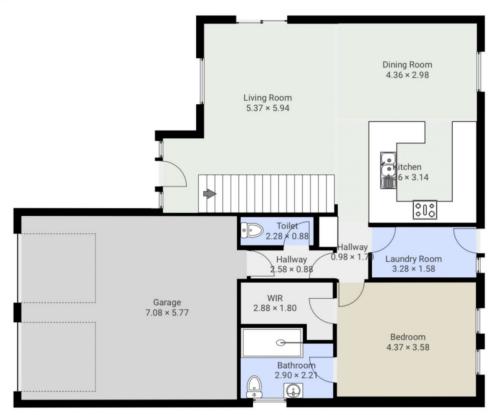

## **▼** Ground Floor

Upon entering the home from the main entrance, you will be welcomed by the high cathedral ceiling into the open-plan downstairs living. The combined living, dining and kitchen area with a gas log fire place and a powder room for visitors and access to the north facing courtyard via a sliding door.

## 3 Murdoch Avenue, Warrnambool

3 Murdoch Avenue, Warrnambool FLOORS: 2

The measurements provided in this real estate floor plan are intended to serve as a general guide and for marketing purposes only. While every effort has been made to ensure accuracy, these measurements are not intended to be relied upon for any purpose, and should not be considered a guarantee of precise dimensions or square footage.